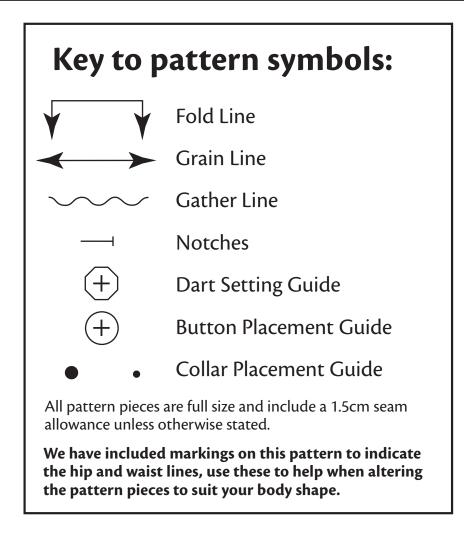

Use these guides to get started today

**Title:** Wiggle dress **Designer:** Amanda Walker **Magazine page:** 15 15 sheets



## Our Wiggle Dress is graded to five sizes, use the key below to identify the size for you.

| Size 8  |  |
|---------|--|
| Size 10 |  |
| Size 12 |  |
| Size 14 |  |
| Size 16 |  |

As this is a multi-size pattern you are able to easily work with different sizes to accommodate your body shape, for example following the size 12 for the bodice and the size 14 for the lower sections, joining the two with a smooth even line.









Top of pleat Top of split in lining









Zip notch























## 3 Collar Cut one only













## **4 Bow** Cut one only