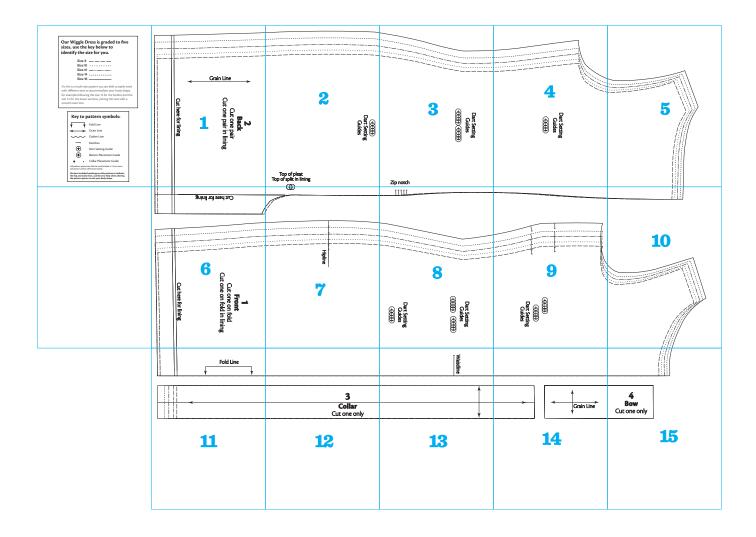

Use these guides to get started today

**Title:** Wiggle dress **Designer:** Amanda Walker **Magazine page:** 15 15 sheets

## Our Wiggle Dress is graded to five sizes, use the key below to identify the size for you.

| Size 8  |  |
|---------|--|
| Size 10 |  |
| Size 12 |  |
| Size 14 |  |
| Size 16 |  |

As this is a multi-size pattern you are able to easily work with different sizes to accommodate your body shape, for example following the size 12 for the bodice and the size 14 for the lower sections, joining the two with a smooth even line.

Top of pleat Top of split in lining

Zip notch

## 3 Collar Cut one only

## **4 Bow** Cut one only