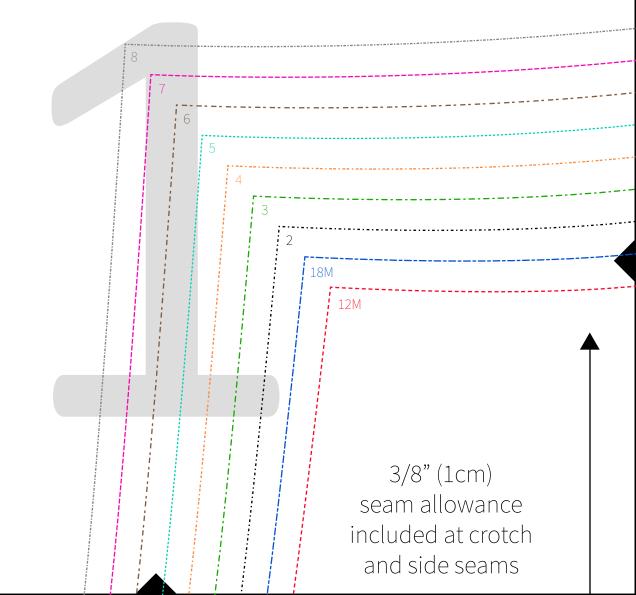

1/4" (.5cm) seam allowance included at waist

5/8" (1.5cm) hem allowance included at leg opening

## SHORTIES

## CUT 2 - MIRROR IMAGES

This pattern is Copyright © 2014, Selvage Designs LLC/Lauren Dahl. All Rights Reserved. While this is a free pattern, copying and/or distributing is strictly prohibited. Please respect my hard work and refer your interested friends and family to www.selvagedesigns.com to download their own copy.