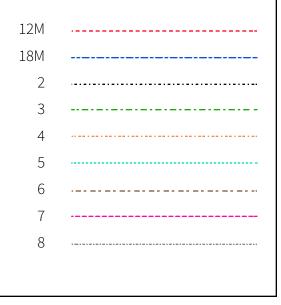

## SIZE KEY

3/4" PLUSH-BACK WAISTBAND ELASTIC SHOULD BE CUT THE LENGTH OF THE CHILD'S WAIST MEASUREMENT AND OVERLAPPED 1/2" (1.5CM) WHEN SEWN TOGETHER..

## SIZE CHART (inches)

| SIZE | WAIST | SEAT |
|------|-------|------|
| 12M  | 19    | 19   |
| 18M  | 20    | 20   |
| 2    | 21    | 21   |
| 3    | 21.5  | 22   |
| 4    | 22    | 23   |
| 5    | 22.5  | 24   |
| 6    | 23    | 25   |
| 7    | 23.5  | 26   |
| 8    | 24    | 27   |