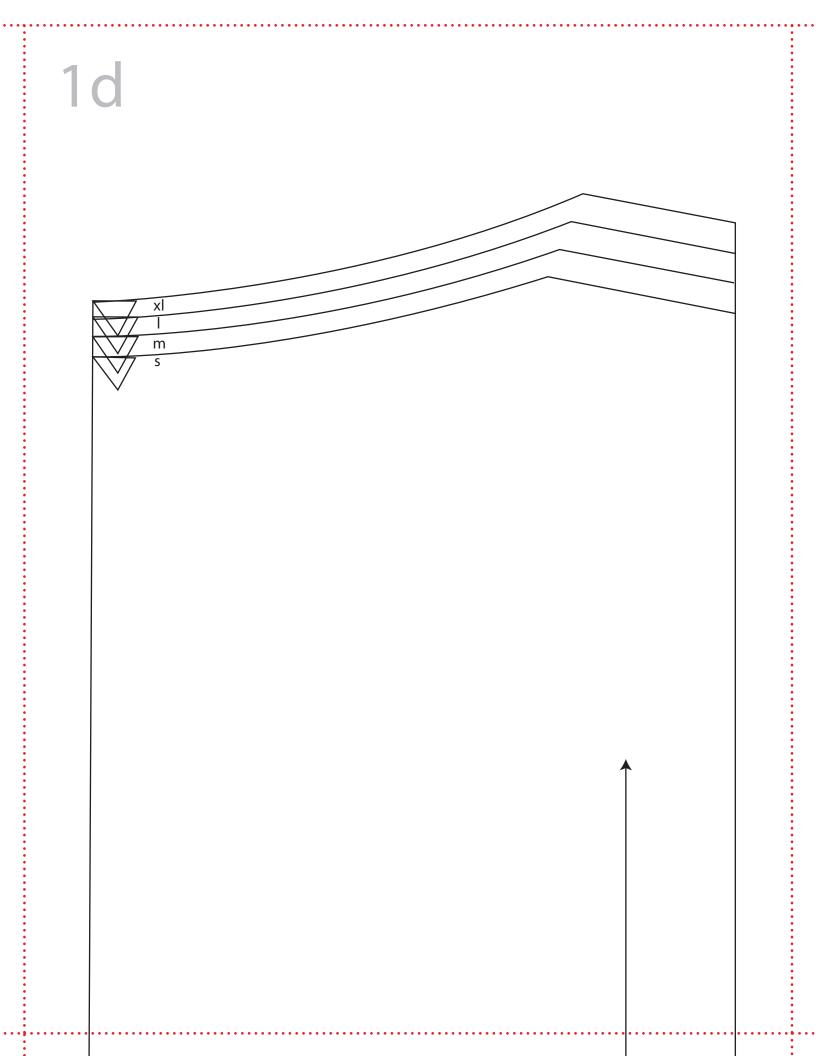

#### Download the Pumped Up Poncho Pattern from sewnews.com/ web\_extras for free until May 31, 2017. Purchase the pattern at shopsewitall.com after the expiration date.

From the fleece fabric, cut four poncho sides, one poncho front on the fold, one poncho back on the fold and one front pocket.

From the sport knit fabric, cut one collar on the fold.

Transfer all pattern markings.

Stitch the collar to the poncho neckline.

**Turn the hem** <sup>1</sup>/2" toward the right side. Press, and then pin if necessary. Stitch. **S** 

1/2" seam allowance included.

2"Test Square

Pumped Up Poncho ePattern Layout 20 pages: 1a-1g, 2a-2g, 3a-3f Print this page first at 100%, then measure test square before printing full pattern