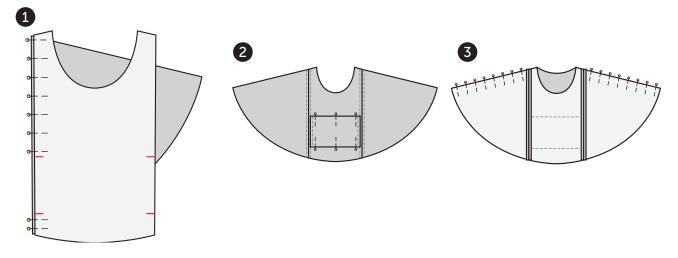

#### CONSTRUCT

Align one poncho side with the poncho front along the long straight edge with right sides together; pin. Stitch the seam, leaving the space between the marks open (1). Press the seam open.

Topstitch along both sides of the seam, including the arm openings, catching the seam allowances in the stitching.

Repeat to attach a second poncho side piece to the opposite front edge.

Fold the pocket long edges <sup>1</sup>/2" toward the wrong side; press if desired and pin in place.

#### Place the pocket on the poncho

**front** right side, with the right side up and the top corners aligned with the pocket markings; pin **(2)**.

**Topstitch along the top and bottom** of the pocket.

Align one poncho side with one poncho back long straight edge; pin. Stitch; press the seams open. Repeat to stitch the remaining poncho side to the poncho back.

**Pin the front to the back** at the side seams with right sides together. Stitch; press open the seams **(3)**.

Fold the collar in half widthwise with right sides together. Stitch the short ends to create a loop; press open.