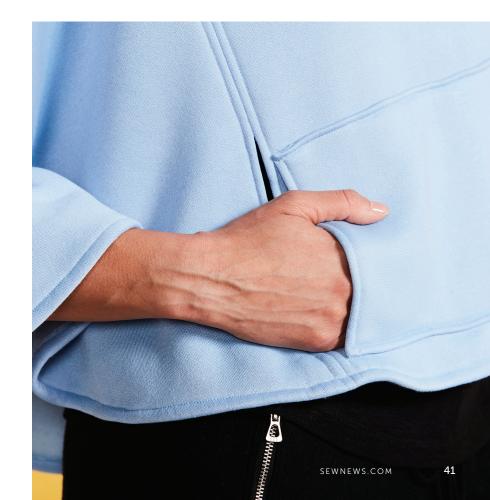

#### BY ADDIE MARTINDALE

Stitch a snuggly poncho using sweatshirt fleece to slip on after a workout or when out and about on a cool morning. The pocket provides a cozy place to keep your hands while the front slits make it easy to go about your day-to-day business.

#### Place the pocket on the poncho

**front** right side, with the right side up and the top corners aligned with the pocket markings; pin **(2)**.

**Topstitch along the top and bottom** of the pocket.

Align one poncho side with one poncho back long straight edge; pin. Stitch; press the seams open. Repeat to stitch the remaining poncho side to the poncho back.