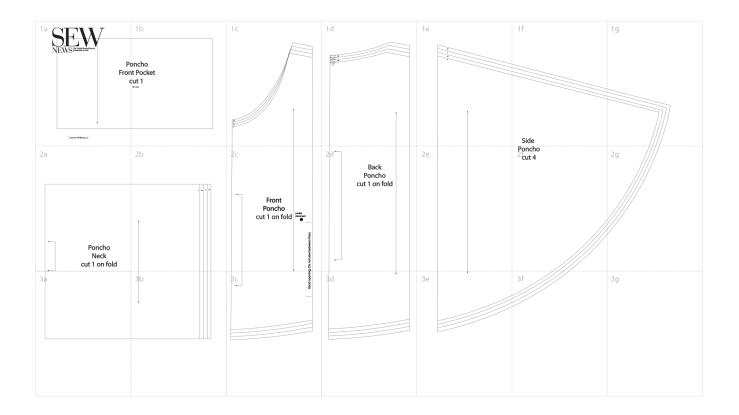

#### Download the Pumped Up Poncho Pattern from sewnews.com/ web\_extras for free until May 31, 2017. Purchase the pattern at shopsewitall.com after the expiration date.

From the fleece fabric, cut four poncho sides, one poncho front on the fold, one poncho back on the fold and one front pocket.

From the sport knit fabric, cut one collar on the fold.

Transfer all pattern markings.

Stitch the collar to the poncho neckline.

**Turn the hem** <sup>1</sup>/2" toward the right side. Press, and then pin if necessary. Stitch. **S** 

1/2" seam allowance included.

2"Test Square

Pumped Up Poncho ePattern Layout 20 pages: 1a-1g, 2a-2g, 3a-3f Print this page first at 100%, then measure test square before printing full pattern