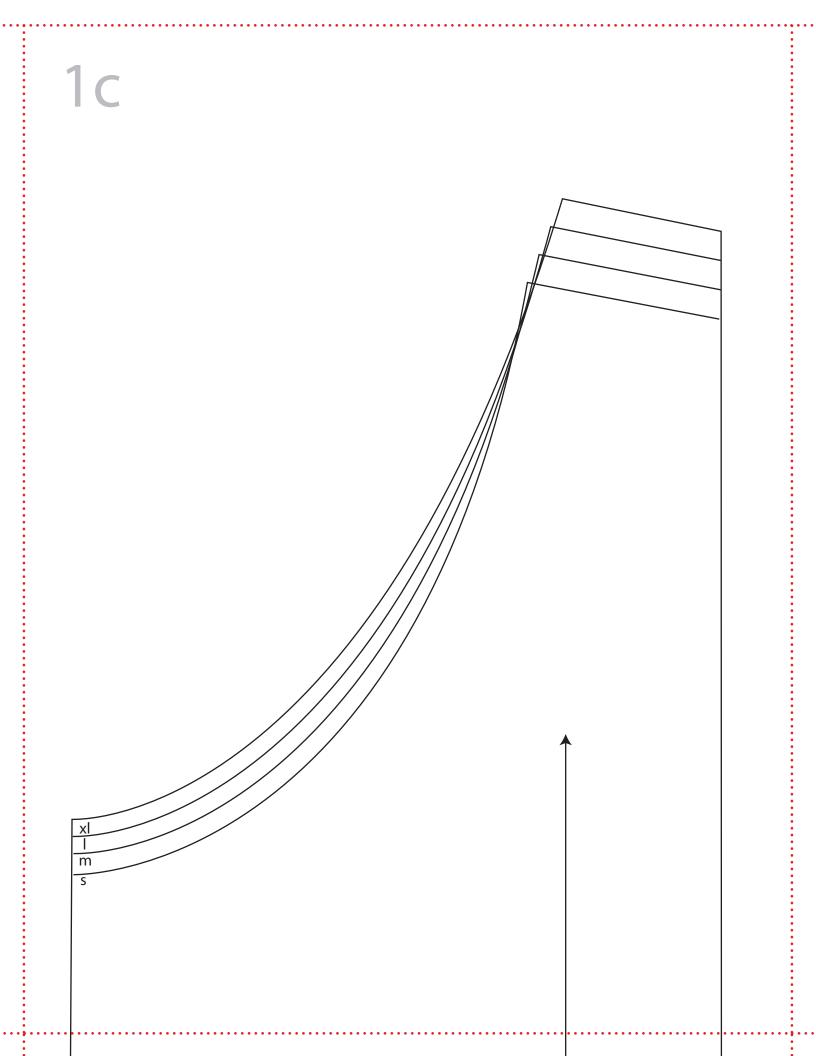

#### Download the Pumped Up Poncho Pattern from sewnews.com/ web\_extras for free until May 31, 2017. Purchase the pattern at shopsewitall.com after the expiration date.

From the fleece fabric, cut four poncho sides, one poncho front on the fold, one poncho back on the fold and one front pocket.

From the sport knit fabric, cut one collar on the fold.

Transfer all pattern markings.

Stitch the collar to the poncho neckline.

**Turn the hem** <sup>1</sup>/2" toward the right side. Press, and then pin if necessary. Stitch. **S** 

1/2" seam allowance included.

2"Test Square

Pumped Up Poncho ePattern Layout 20 pages: 1a-1g, 2a-2g, 3a-3f Print this page first at 100%, then measure test square before printing full pattern