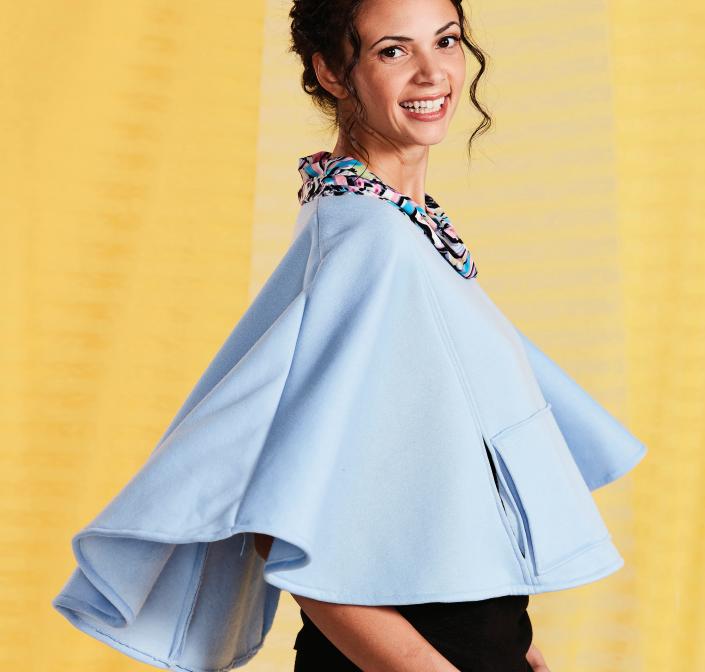

#### BY ADDIE MARTINDALE

Stitch a snuggly poncho using sweatshirt fleece to slip on after a workout or when out and about on a cool morning. The pocket provides a cozy place to keep your hands while the front slits make it easy to go about your day-to-day business.

### ATHLETE CHIC

The athleisure look, designed to transition seamlessly from the gym to the street, is still going strong. Unique and stylish variations of standard sportswear are all the rage this spring. Jump on the trend with this take on the traditional sweatshirt. Add a touch of color and personality by choosing a brightly-printed sport knit for the cowl collar, or go for a more cozy feel with a coordinating sweater knit. Perfect for layering, pair this poncho with your favorite handmade leggings, and you're ready for the gym. Or slip it on over a long-sleeved shirt, a pair of jeans, and knee-high boots and take to the town.

| SIZE CHART                              | S       | М       | L       | XL      |
|-----------------------------------------|---------|---------|---------|---------|
| Bust Measurement                        | 32"-34" | 36"-38" | 38"-40" | 40"-42" |
| Finished length at CB                   | 211/2"  | 22"     | 221/2"  | 23"     |
| Finished shoulder seam from neck to hem | 20"     | 211/2"  | 22"     | 221/2"  |