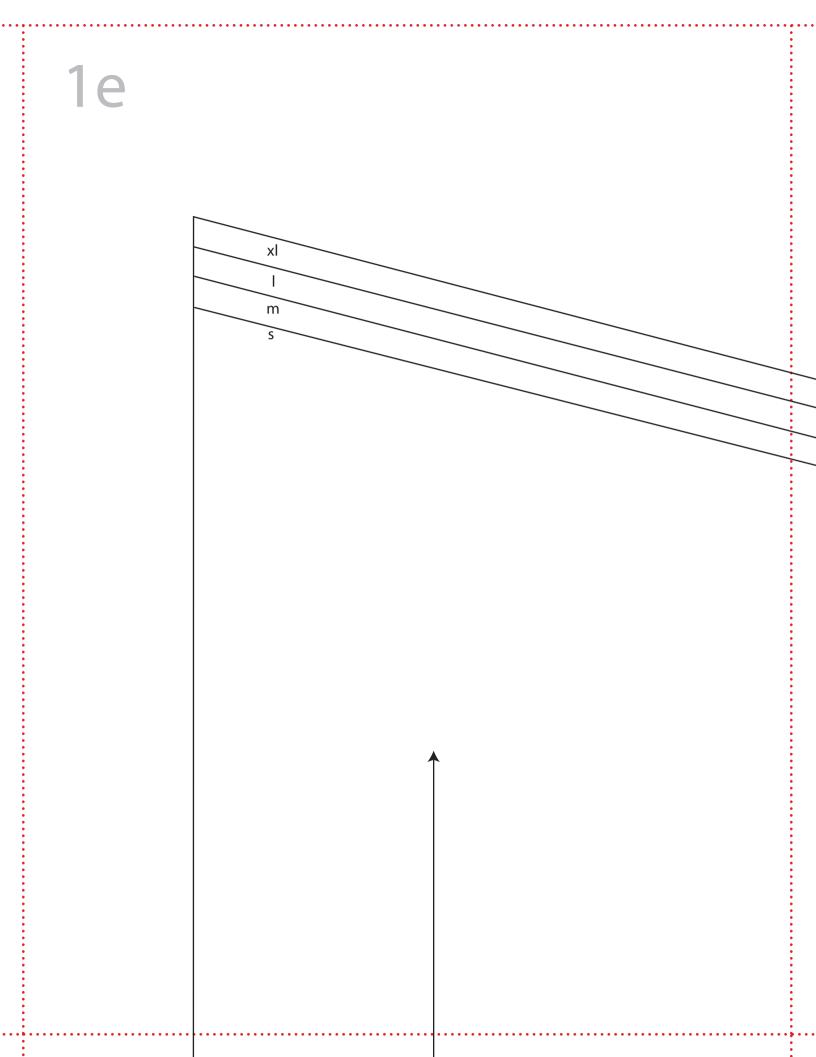

#### Download the Pumped Up Poncho Pattern from sewnews.com/ web\_extras for free until May 31, 2017. Purchase the pattern at shopsewitall.com after the expiration date.

From the fleece fabric, cut four poncho sides, one poncho front on the fold, one poncho back on the fold and one front pocket.

From the sport knit fabric, cut one collar on the fold.

Transfer all pattern markings.

Stitch the collar to the poncho neckline.

**Turn the hem** <sup>1</sup>/2" toward the right side. Press, and then pin if necessary. Stitch. **S** 

1/2" seam allowance included.

2"Test Square

Pumped Up Poncho ePattern Layout 20 pages: 1a-1g, 2a-2g, 3a-3f Print this page first at 100%, then measure test square before printing full pattern