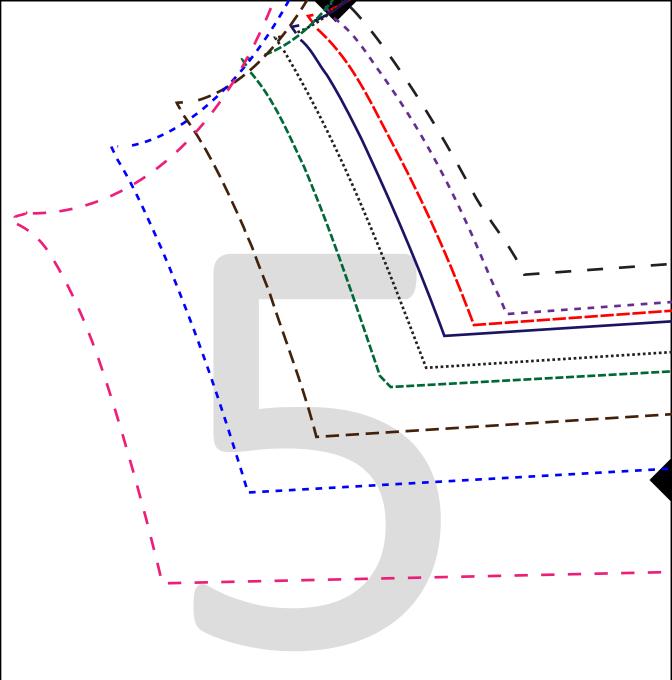

| Size             | 18-24mth                                       | 2  | 3    | 4    | 5    | 6    | 8    | 10 | 12   |  |
|------------------|------------------------------------------------|----|------|------|------|------|------|----|------|--|
|                  |                                                |    |      |      |      |      |      |    |      |  |
| Height in Inches | 31                                             | 34 | 37   | 40   | 43   | 46   | 53   | 55 | 57.5 |  |
|                  |                                                |    |      |      |      |      |      |    |      |  |
| Hip in Inches    | 22 {bigger for diaper}                         | 21 | 22.5 | 23.5 | 24.5 | 25.5 | 28.5 | 30 | 32   |  |
|                  | 20" with no diaper,<br>cut slimmer in the rise |    |      |      |      |      |      |    |      |  |
|                  |                                                |    |      |      |      |      |      |    |      |  |

please size based on hip measurement, and adjust the height when you cut the pattern. Measure from waist to ankle, add 2" for hem and waist and that is how long you should cut the pattern.

Nap-Jime Creations Girls Shortie Leggings Pattern Size 18mths - 12 years Full tutorial: http://nap-timecreations.com/2016/04/summer-shortie-leggings-free-pattern.html Cut two in mirror