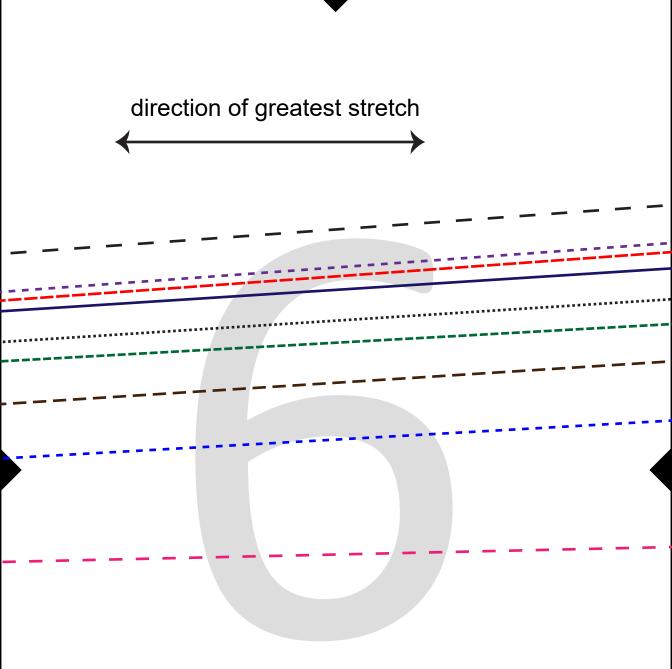

please size based on hip measurement, and adjust the height when you cut the pattern. Measure from waist to ankle, add 2" for hem and waist and that is how long you should cut the pattern.

Nap-Jime Creations Girls Shortie Leggings Pattern Size 18mths - 12 years Full tutorial: http://nap-timecreations.com/2016/04/summer-shortie-leggings-free-pattern.html Cut two in mirror