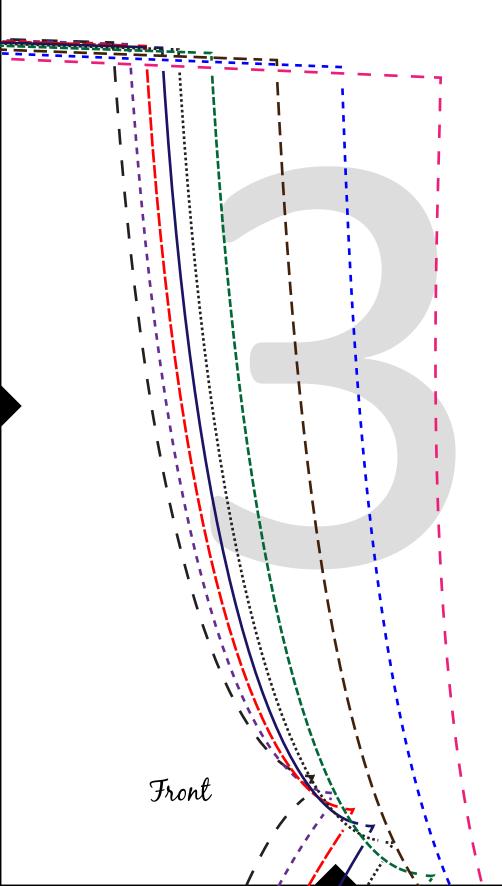

| Size             | 18-24mth                                       | 2  | 3    | 4    | 5    | 6    | 8    | 10 | 12   |  |
|------------------|------------------------------------------------|----|------|------|------|------|------|----|------|--|
|                  |                                                |    |      |      |      |      |      |    |      |  |
| Height in Inches | 31                                             | 34 | 37   | 40   | 43   | 46   | 53   | 55 | 57.5 |  |
|                  |                                                |    |      |      |      |      |      |    |      |  |
| Hip in Inches    | 22 {bigger for diaper}                         | 21 | 22.5 | 23.5 | 24.5 | 25.5 | 28.5 | 30 | 32   |  |
|                  | 20" with no diaper,<br>cut slimmer in the rise |    |      |      |      |      |      |    |      |  |
|                  |                                                |    |      |      |      |      |      |    |      |  |

please size based on hip measurement, and adjust the height when you cut the pattern. Measure from waist to ankle, add 2" for hem and waist and that is how long you should cut the pattern.

Nap-Jime Creations Girls Shortie Leggings Pattern Size 18mths - 12 years Full tutorial: http://nap-timecreations.com/2016/04/summer-shortie-leggings-free-pattern.html Cut two in mirror