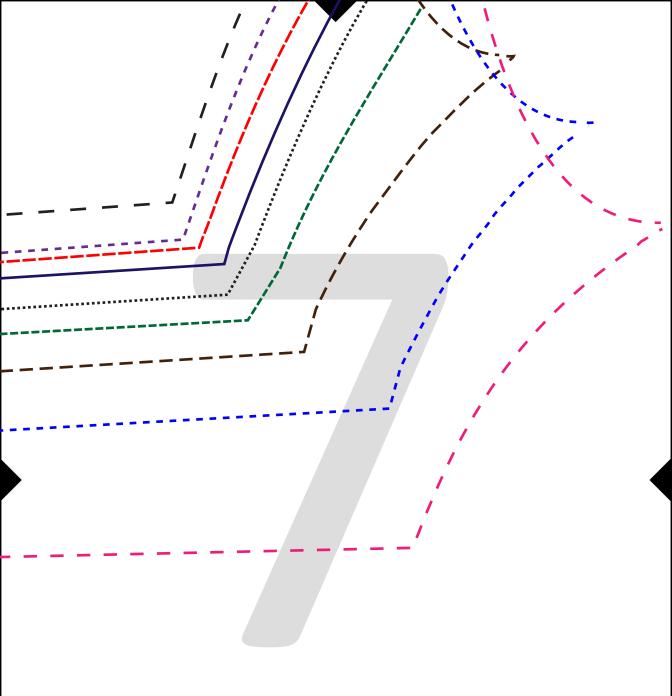

| Size             | 18-24mth                                       | 2  | 3    | 4    | 5    | 6    | 8    | 10 | 12   |  |
|------------------|------------------------------------------------|----|------|------|------|------|------|----|------|--|
|                  |                                                |    |      |      |      |      |      |    |      |  |
| Height in Inches | 31                                             | 34 | 37   | 40   | 43   | 46   | 53   | 55 | 57.5 |  |
|                  |                                                |    |      |      |      |      |      |    |      |  |
| Hip in Inches    | 22 {bigger for diaper}                         | 21 | 22.5 | 23.5 | 24.5 | 25.5 | 28.5 | 30 | 32   |  |
|                  | 20" with no diaper,<br>cut slimmer in the rise |    |      |      |      |      |      |    |      |  |
|                  |                                                |    |      |      |      |      |      |    |      |  |

please size based on hip measurement, and adjust the height when you cut the pattern. Measure from waist to ankle, add 2" for hem and waist and that is how long you should cut the pattern.

Nap-Jime Creations Girls Shortie Leggings Pattern Size 18mths - 12 years Full tutorial: http://nap-timecreations.com/2016/04/summer-shortie-leggings-free-pattern.html Cut two in mirror