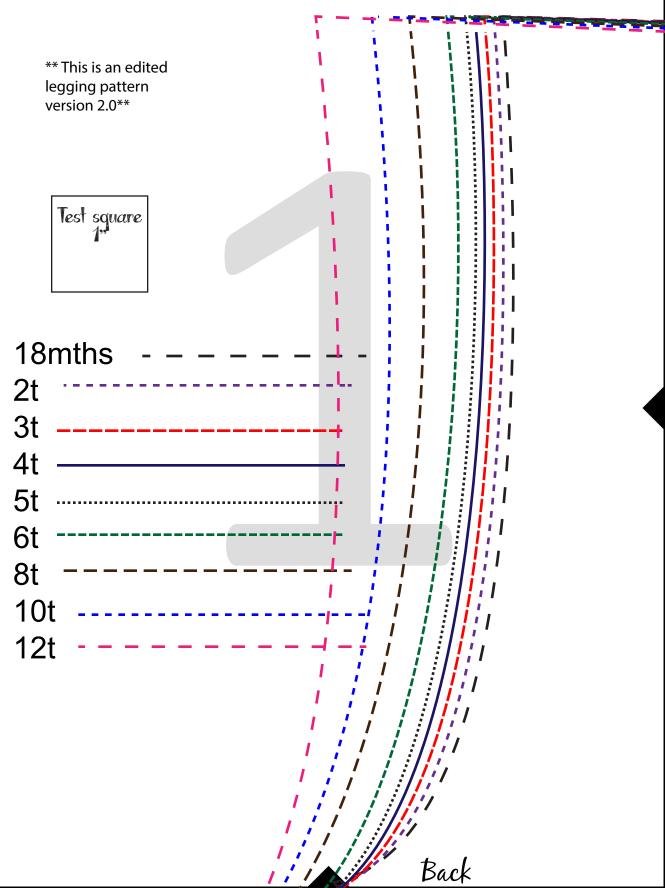

| Size             | 18-24mth                                       | 2  | 3    | 4    | 5    | 6    | 8    | 10 | 12   |  |
|------------------|------------------------------------------------|----|------|------|------|------|------|----|------|--|
|                  |                                                |    |      |      |      |      |      |    |      |  |
| Height in Inches | 31                                             | 34 | 37   | 40   | 43   | 46   | 53   | 55 | 57.5 |  |
|                  |                                                |    |      |      |      |      |      |    |      |  |
| Hip in Inches    | 22 {bigger for diaper}                         | 21 | 22.5 | 23.5 | 24.5 | 25.5 | 28.5 | 30 | 32   |  |
|                  | 20" with no diaper,<br>cut slimmer in the rise |    |      |      |      |      |      |    |      |  |
|                  |                                                |    |      |      |      |      |      |    |      |  |

please size based on hip measurement, and adjust the height when you cut the pattern. Measure from waist to ankle, add 2" for hem and waist and that is how long you should cut the pattern.

Nap-Jime Creations Girls Shortie Leggings Pattern Size 18mths - 12 years Full tutorial: http://nap-timecreations.com/2016/04/summer-shortie-leggings-free-pattern.html Cut two in mirror