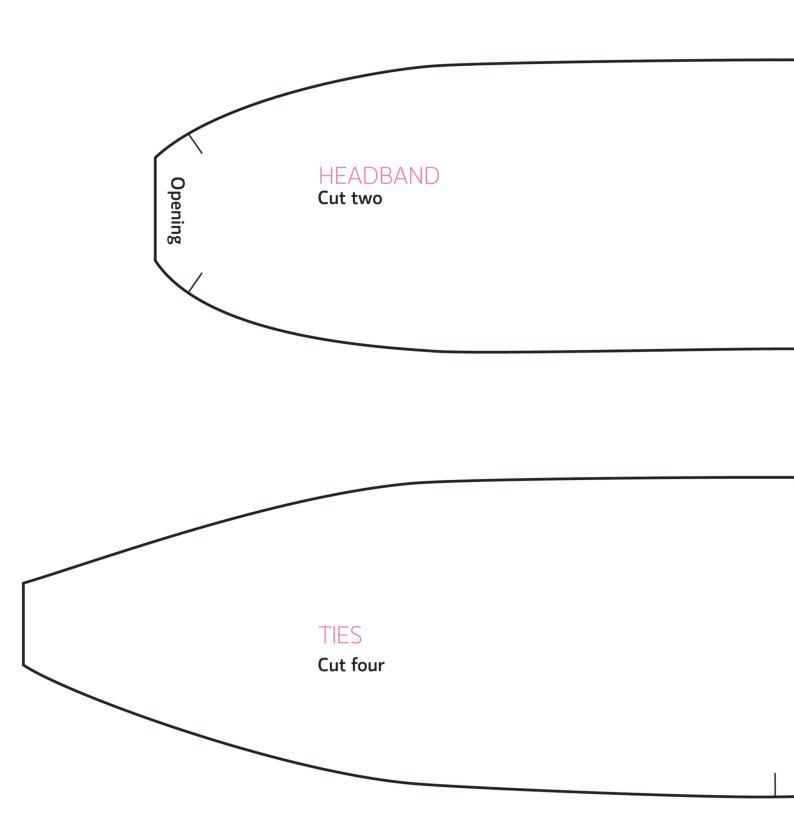

### Page 9-10

**Title:** Stylish headscarves **Designer:** Susan Beal **Magazine page:** 54

Page 8

**Title:** Art Deco purse

**Designer:** Lucinda Ganderton

Magazine page: 50

Reversed image

Page 9-10

Title: Stylish headscarves
Designer: Susan Beal
Magazine page: 54

Page 11