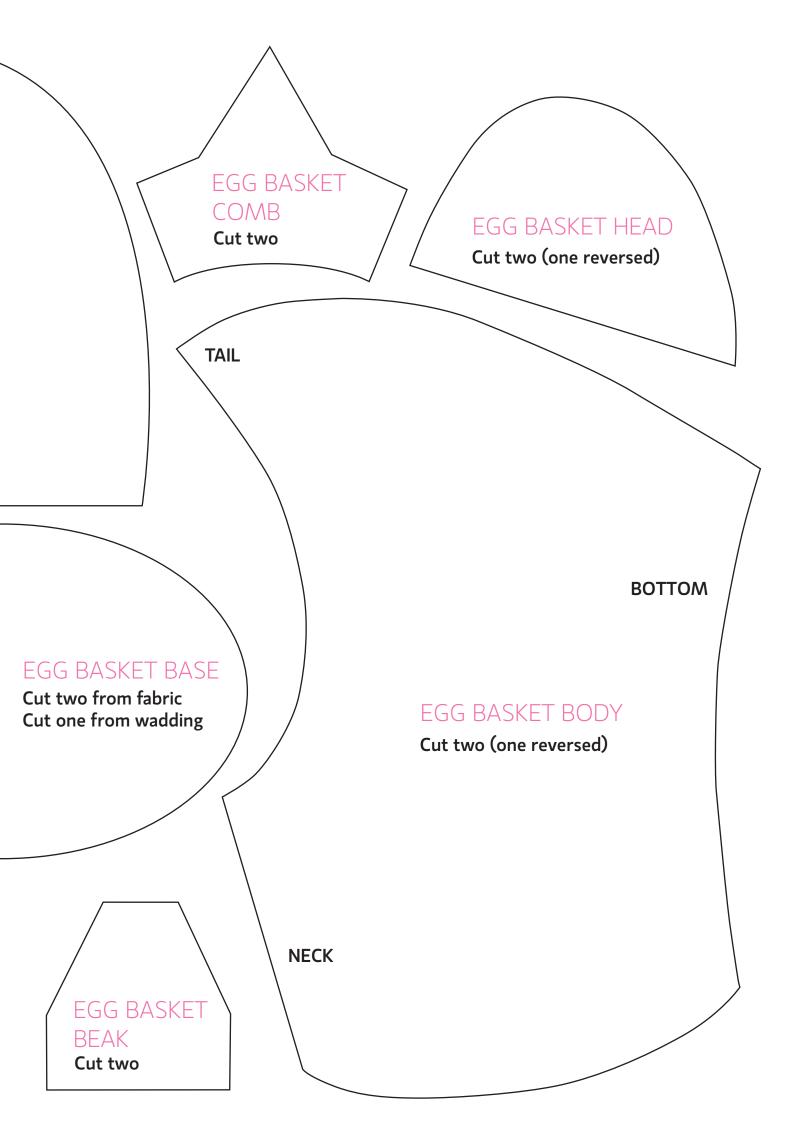

# Page 12-13 Title: Breakfast set Designer: Carolyn Letten Magazine page: 62 EGG COSY COMB Cut two

### SIMPLE EGG COSY

Cut two from fabric Cut two from lining Cut two from wadding

### EGG COSY BEAK

Cut one

### EGG COSY BODY

Cut two from fabric (one reversed)
Cut two from lining (one reversed)
Cut two from wadding (one reversed)

EGG BASKET WATTLE

**Cut two** 

Page 14

**Title:** Block of the month **Designer:** Corinne Bradd **Magazine page:** 65