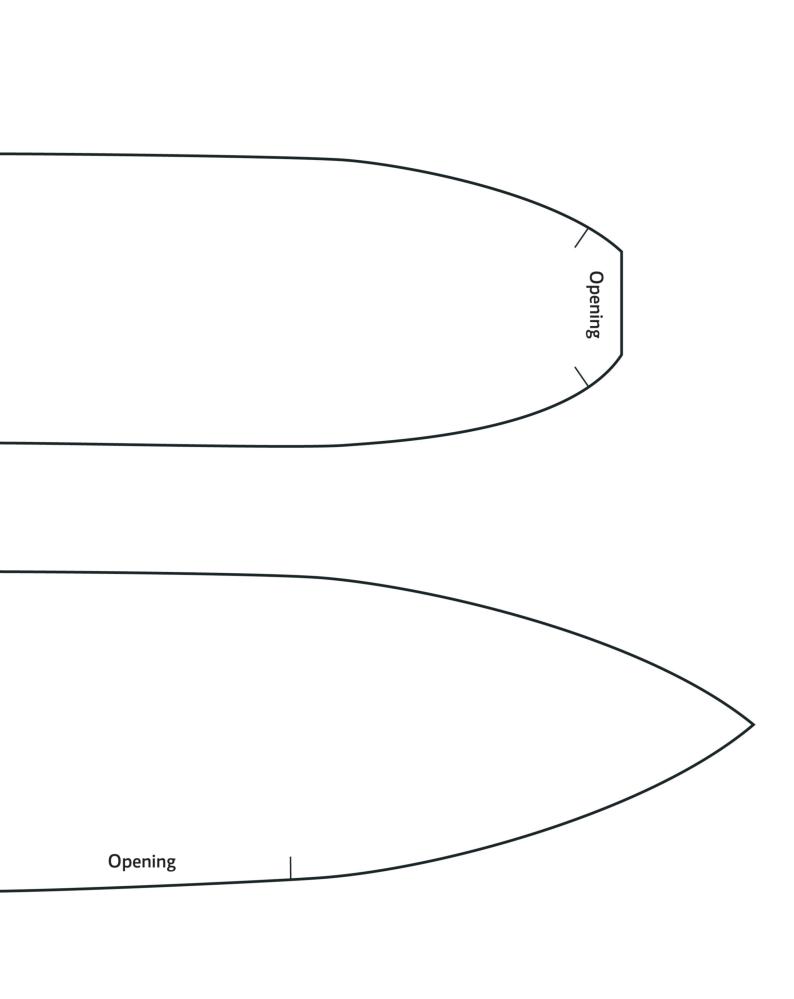

signer:** Corinne Bradd **Magazine page:** 65

### Page 15-21

Title: Laundry set

Designer: Sandra Hamilton

Magazine page: 76

### Page 22

Title: Cat lover set

Designer: Carolyn Letten

Magazine page: 78

### Page 23-24

Title: Harriet hare

Designer: Corinne Bradd

Magazine page: 86

### Page 25-26

**Title:** Mother's Day gifts **Designer:** Ellen Kharade **Magazine page:** 90

### © Aceville Publications Ltd.

Page 2-6
Title: Waist apron

**Designer:** Christina Rolf

Magazine page: 34









LARGE
Cut one on fold



Page 7
Title: Susie's stitch school **Designer:** Susie Johns Magazine page: 48



Page 8

**Title:** Art Deco purse

**Designer:** Lucinda Ganderton

Magazine page: 50



Reversed image

Page 9-10

Title: Stylish headscarves
Designer: Susan Beal
Magazine page: 54





Page 11

Title: New home set Designer: Carolyn Letten Magazine page: 58



# Page 12-13 Title: Breakfast set Designer: Carolyn Letten Magazine page: 62 EGG COSY COMB Cut two

### SIMPLE EGG COSY

Cut two from fabric Cut two from lining Cut two from wadding

### EGG COSY BEAK

Cut one

### EGG COSY BODY

Cut two from fabric (one reversed)
Cut two from lining (one reversed)
Cut two from wadding (one reversed)

EGG BASKET WATTLE

**Cut two** 



Page 14

**Title:** Block of the month **Designer:** Corinne Bradd **Magazine page:** 65



Page 15-21

Title: Laundry set
Designer: Sandra Hamilton

Magazine page: 76









## PEG BAG FRONT Cut one from wadding

PEG BAG RIGHT
Cut one from fabric
Cut one from lining















### Page 25-26

Title: Mother's Day gifts
Designer: Ellen Kharade