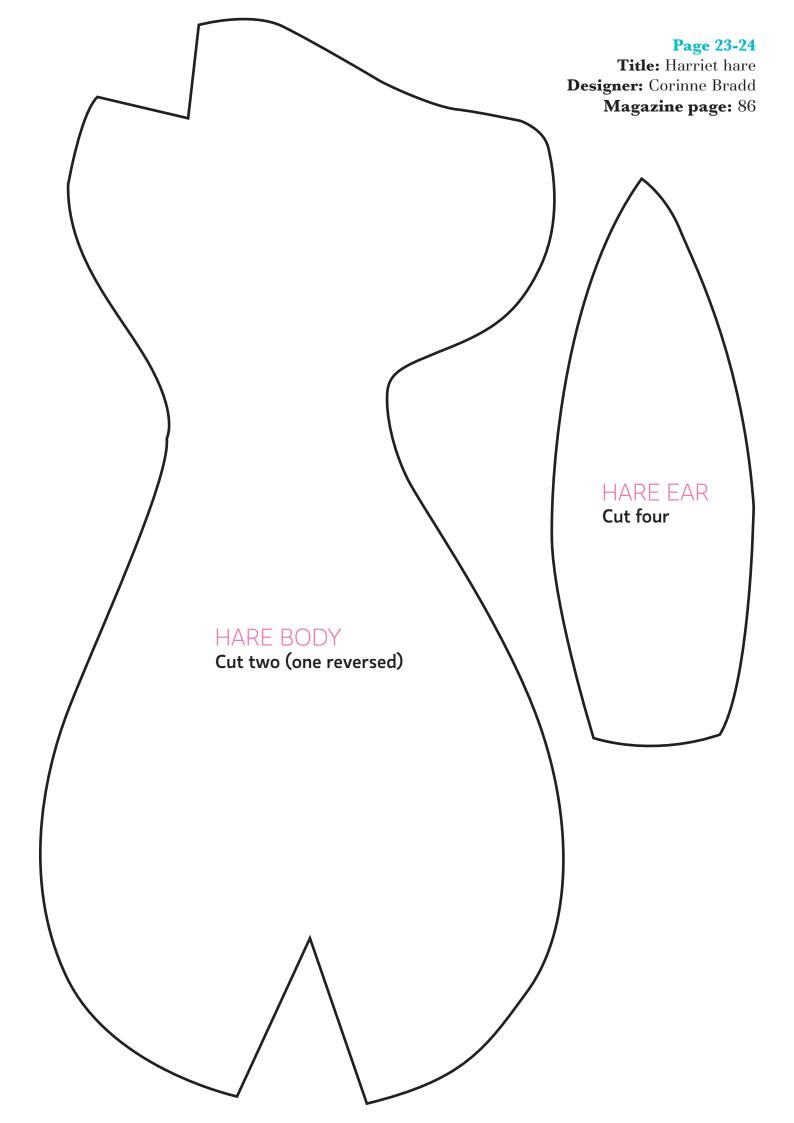

Title: Stylish headscarves
Designer: Susan Beal
Magazine page: 54





Page 11

Title: New home set Designer: Carolyn Letten Magazine page: 58



# Page 12-13 Title: Breakfast set Designer: Carolyn Letten Magazine page: 62 EGG COSY COMB Cut two

### SIMPLE EGG COSY

Cut two from fabric Cut two from lining Cut two from wadding

### EGG COSY BEAK

Cut one

### EGG COSY BODY

Cut two from fabric (one reversed)
Cut two from lining (one reversed)
Cut two from wadding (one reversed)

EGG BASKET WATTLE

**Cut two** 



Page 14

**Title:** Block of the month **Designer:** Corinne Bradd **Magazine page:** 65



Page 15-21

Title: Laundry set
Designer: Sandra Hamilton

Magazine page: 76









## PEG BAG FRONT Cut one from wadding

PEG BAG RIGHT
Cut one from fabric
Cut one from lining















### Page 25-26

Title: Mother's Day gifts
Designer: Ellen Kharade
Magazine page: 90