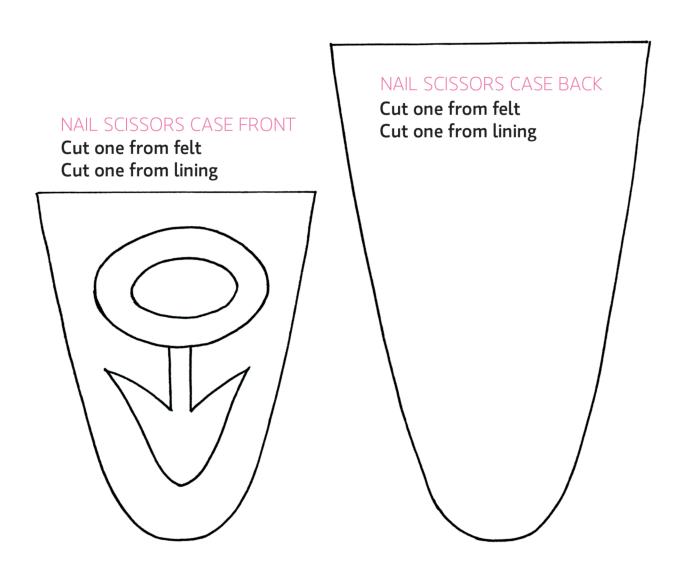

### Page 25-26

Title: Mother's Day gifts
Designer: Ellen Kharade
Magazine page: 90