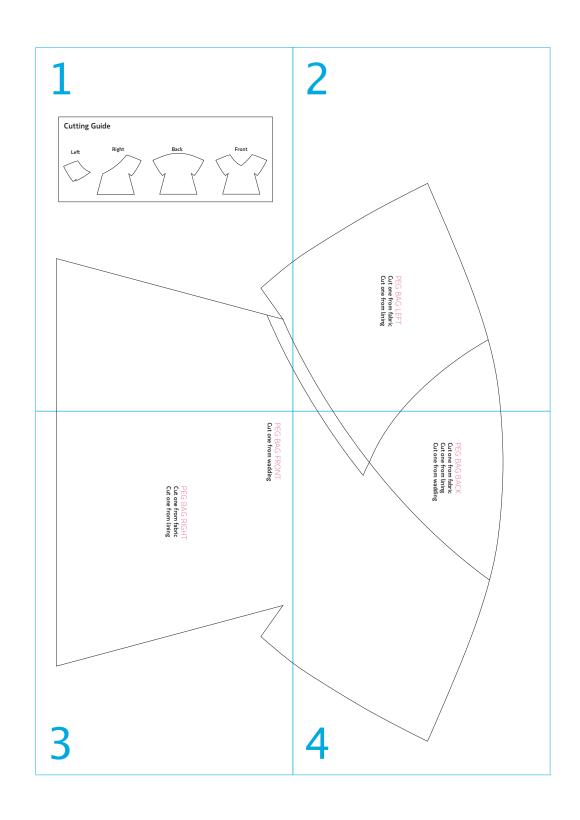

Page 15-21

Title: Laundry set
Designer: Sandra Hamilton

Magazine page: 76

## PEG BAG FRONT Cut one from wadding

PEG BAG RIGHT
Cut one from fabric
Cut one from lining