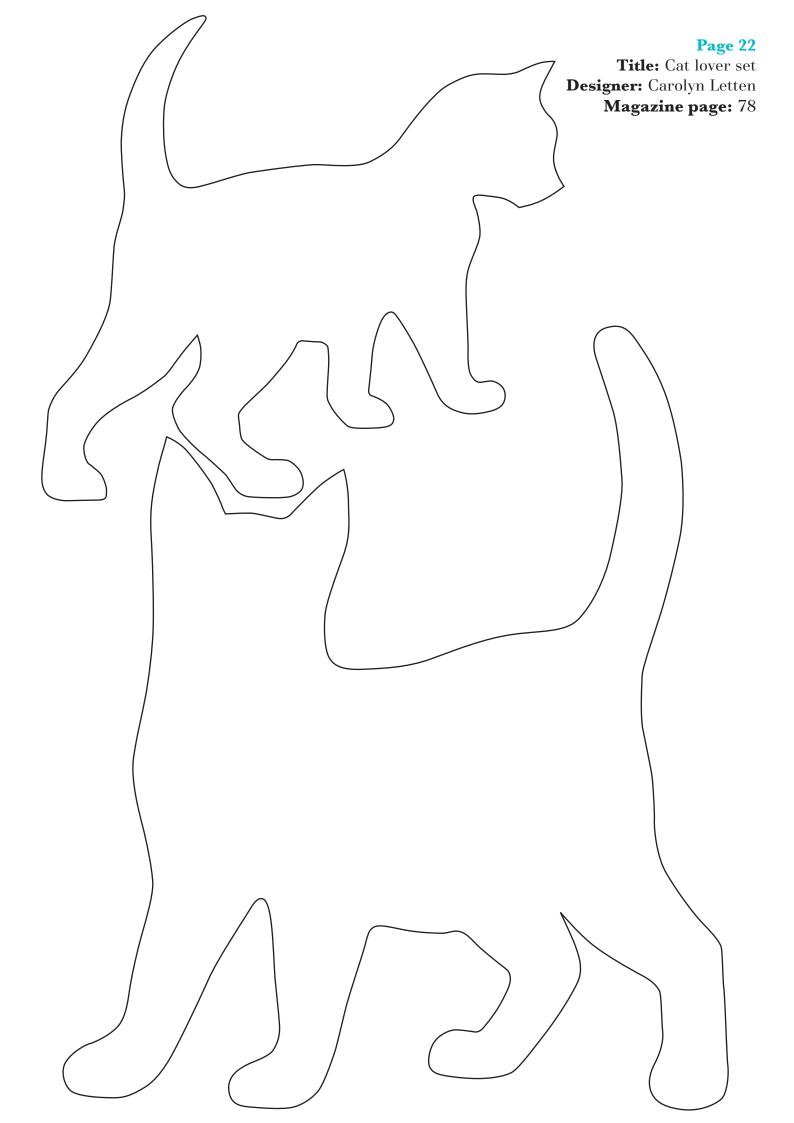

0

Title: Stylish headscarves
Designer: Susan Beal
Magazine page: 54





Page 11

Title: New home set Designer: Carolyn Letten Magazine page: 58



# Page 12-13 Title: Breakfast set Designer: Carolyn Letten Magazine page: 62 EGG COSY COMB Cut two

### SIMPLE EGG COSY

Cut two from fabric Cut two from lining Cut two from wadding

### EGG COSY BEAK

Cut one

### EGG COSY BODY

Cut two from fabric (one reversed)
Cut two from lining (one reversed)
Cut two from wadding (one reversed)

EGG BASKET WATTLE

**Cut two** 



Page 14

**Title:** Block of the month **Designer:** Corinne Bradd **Magazine page:** 65



Page 15-21

Title: Laundry set
Designer: Sandra Hamilton

Magazine page: 76









## PEG BAG FRONT Cut one from wadding

PEG BAG RIGHT
Cut one from fabric
Cut one from lining















### Page 25-26

Title: Mother's Day gifts
Designer: Ellen Kharade
Magazine page: 90