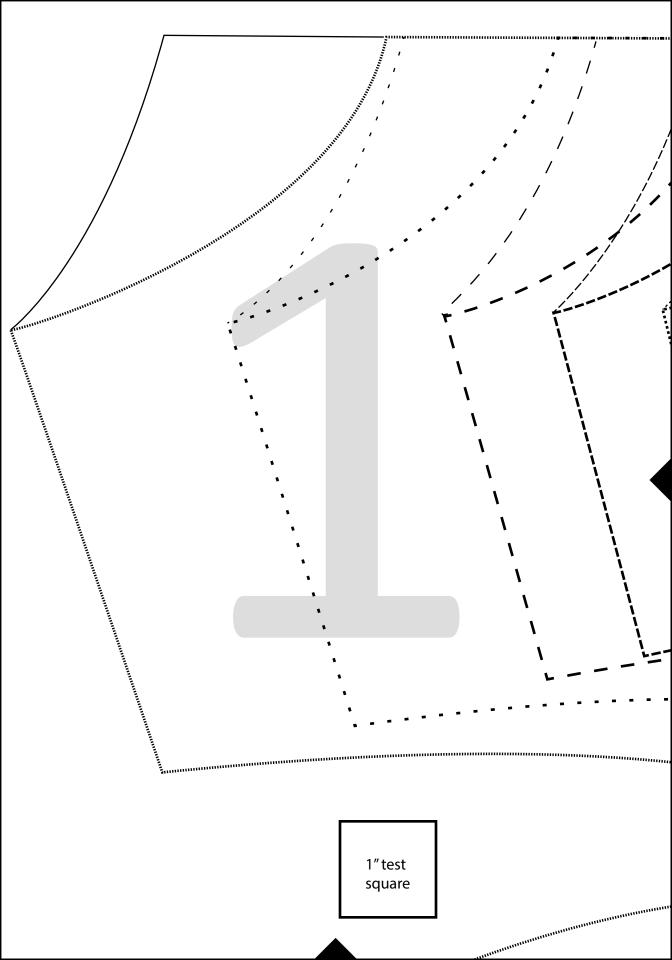

## Nap-Time Creations Boys Long Sleeve T-Shirt

Poet

T-Shirt Front/Back Cut on Fold Cut 1 on higher neckline Cut 1 on lower neckline 3/8 seam allowance included

|            | 18mth-2t     | 3t | 4t |
|------------|--------------|----|----|
| Chest      | 20           | 21 | 22 |
|            |              |    |    |
| measuremen | ts in inches |    |    |
|            |              |    |    |

| Size Key |
|----------|
| 18mth/2T |
| 3T       |
| 4T ····· |
| 5T       |
| 67       |
| 87       |
| 10 T     |