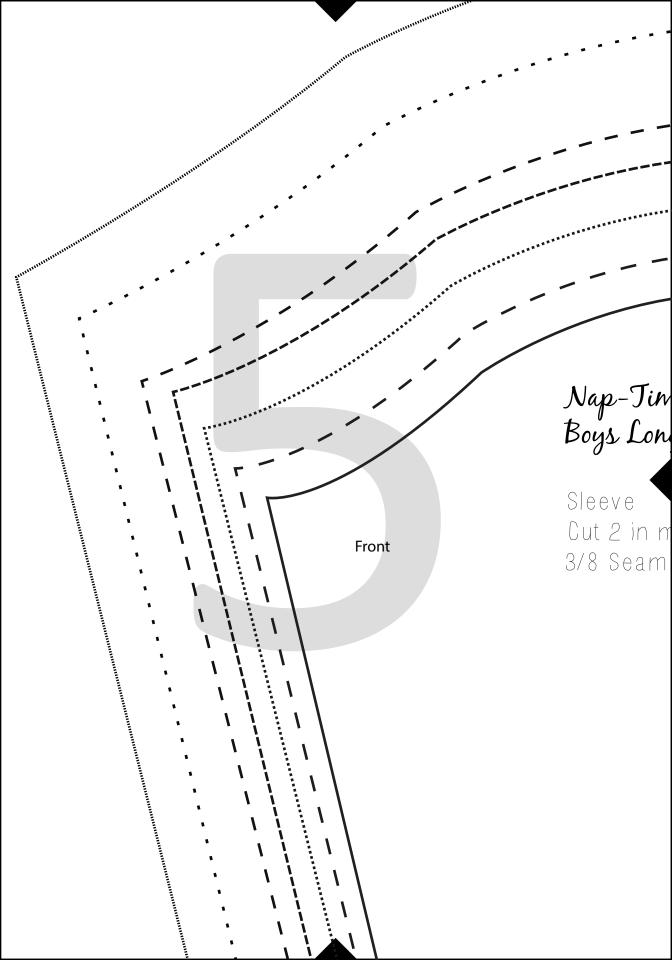

## Nap-Time Creations Boys Long Sleeve T-Shirt

Poet

T-Shirt Front/Back Cut on Fold Cut 1 on higher neckline Cut 1 on lower neckline 3/8 seam allowance included

|            | 18mth-2t     | 3t | 4t |
|------------|--------------|----|----|
| Chest      | 20           | 21 | 22 |
|            |              |    |    |
| measuremen | ts in inches |    |    |
|            |              |    |    |

| Size Key |
|----------|
| 18mth/2T |
| 3T       |
| 4T ····· |
| 5T       |
| 67       |
| 87       |
| 10 T     |