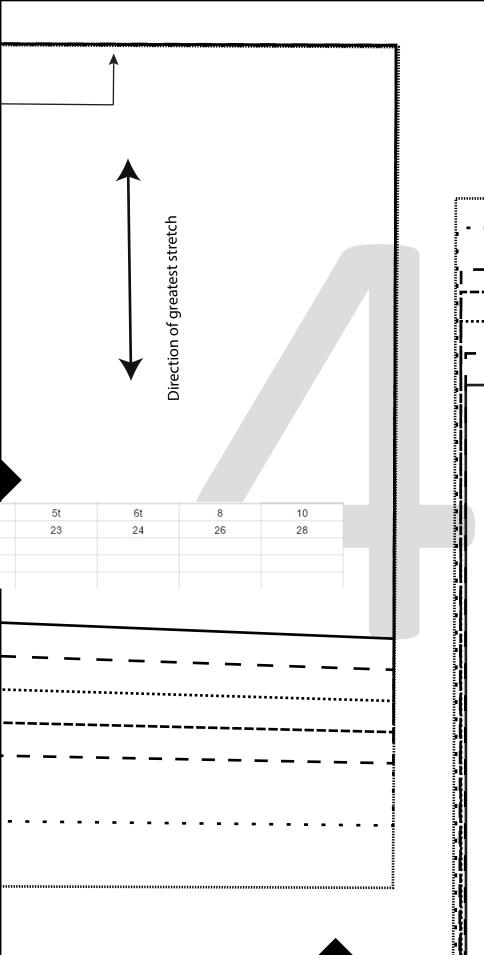

## Nap-Time Creations Boys Long Sleeve T-S

Sleeve Cuff (optional) Cut 2 3/8 Seam Allowance Ir

Direc

| Size Key |
|----------|
| 18mth/2T |
| 3T       |
| 4T ····· |
| 5T       |
| 67       |
| 87       |
| 10 T     |