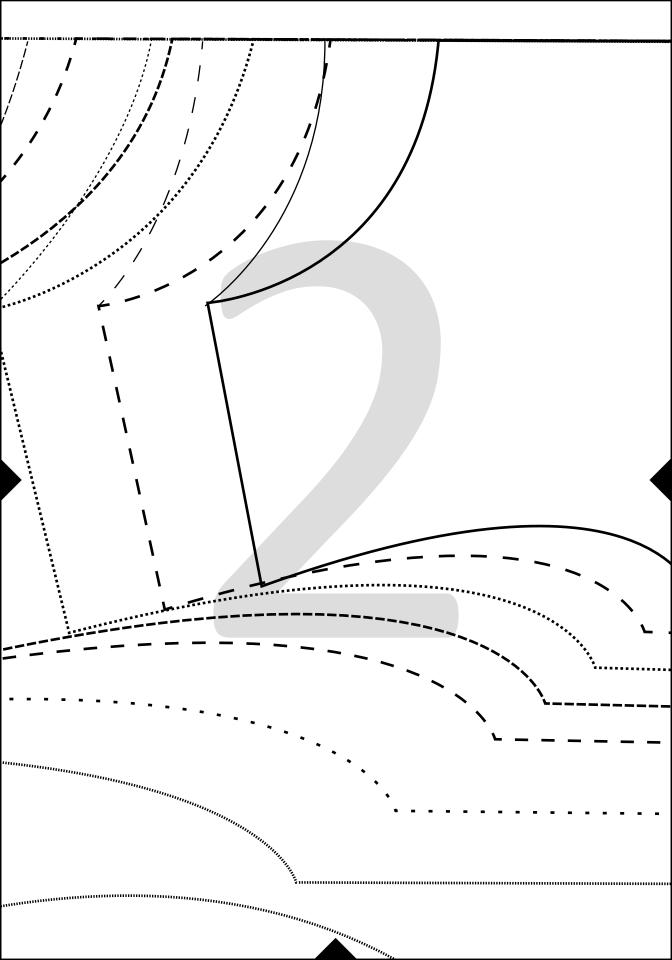

## Nap-Time Creations Boys Long Sleeve T-Shirt

Poet

T-Shirt Front/Back Cut on Fold Cut 1 on higher neckline Cut 1 on lower neckline 3/8 seam allowance included

|            | 18mth-2t     | 3t | 4t |
|------------|--------------|----|----|
| Chest      | 20           | 21 | 22 |
|            |              |    |    |
| measuremen | ts in inches |    |    |
|            |              |    |    |

| Size Key |
|----------|
| 18mth/2T |
| 3T       |
| 4T ····· |
| 5T       |
| 67       |
| 87       |
| 10 T     |