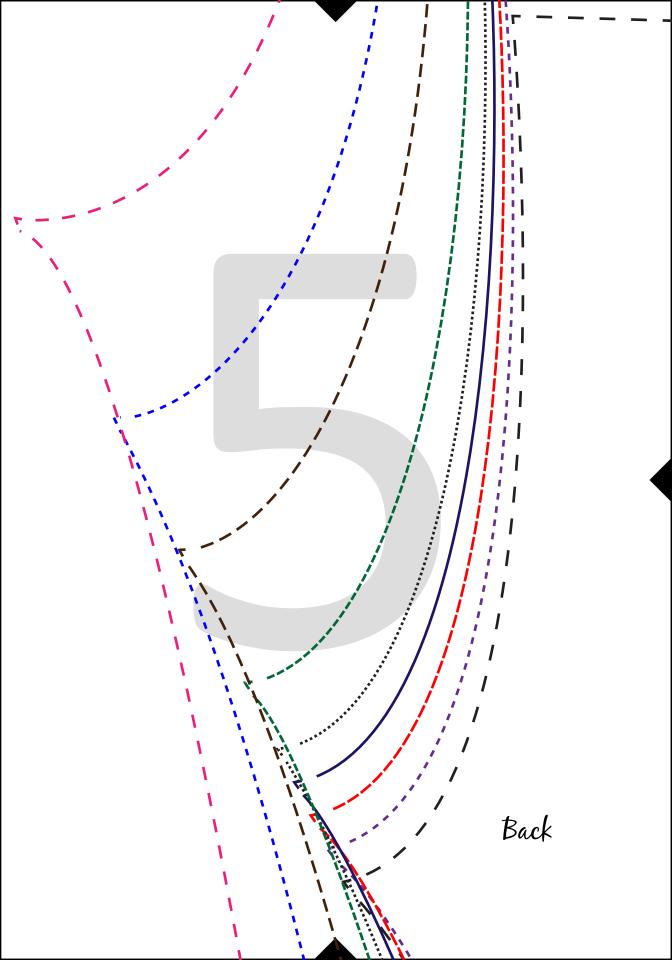

## Nap-Time Creations Girls Classic Legging Pattern Size 18mths - 12 years use this chart to choose a size... 3/8" seam allowance included

| Size             | 18-24mth               | 2  | 3    | 4    | 5    | 6    | 8    | 10 | 12   |  |
|------------------|------------------------|----|------|------|------|------|------|----|------|--|
|                  |                        |    |      |      |      |      |      |    |      |  |
| Height in Inches | 31                     | 34 | 37   | 40   | 43   | 46   | 53   | 55 | 57.5 |  |
|                  |                        |    |      |      |      |      |      |    |      |  |
| Hip in Inches    | 22 (bigger for diaper) | 21 | 22.5 | 23.5 | 24.5 | 25.5 | 28.5 | 30 | 32   |  |
|                  |                        |    |      |      |      |      |      |    |      |  |

please size based on hip measurement, and adjust the height when you cut the pattern. Measure from waist to ankle, add 2" for hem and waist and that is how long you should cut the pattern.

Nap-Time Creations

Girls Classic Legging Pattern Size 18mths - 12 years

Full tutorial: http://nap-timecreations.com/2015/02/free-classic-legging-pattern-for-girls.html

Cut two in mirror

direction of greatest stretch