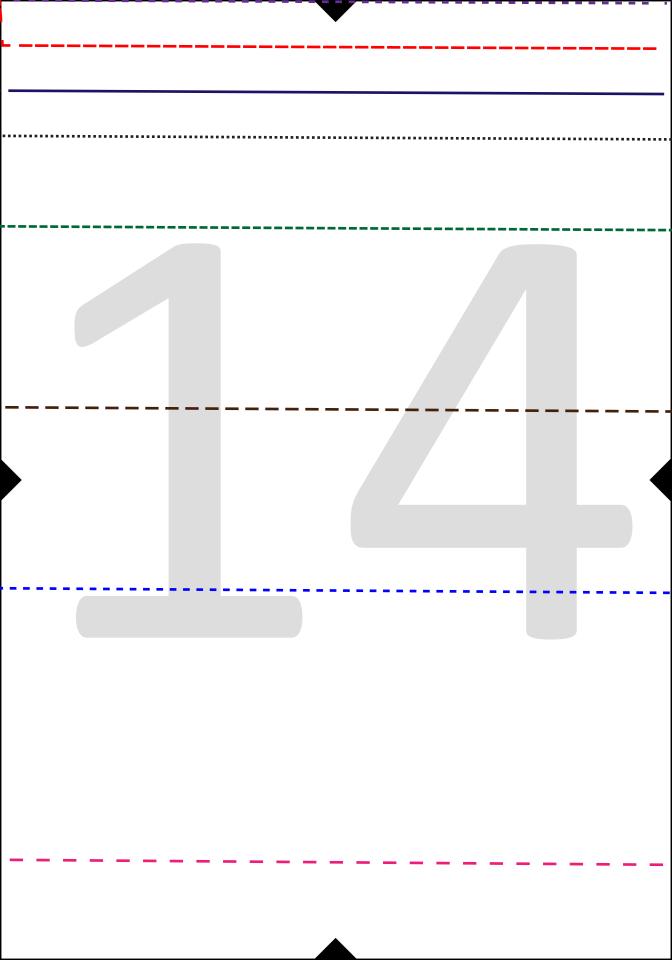

Girls Classic Legging Pattern Size 18mths - 12 years

Full tutorial: http://nap-timecreations.com/2015/02/free-classic-legging-pattern-for-girls.html

Cut two in mirror

direction of greatest stretch