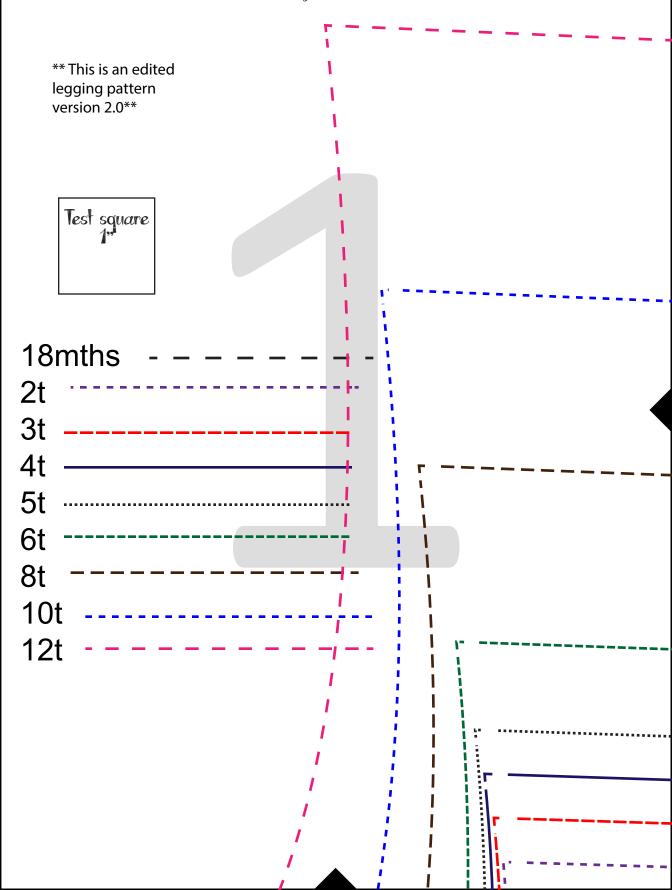

## Nap-Time Creations Girls Classic Legging Pattern Size 18mths - 12 years use this chart to choose a size... 3/8" seam allowance included

| Size             | 18-24mth               | 2  | 3    | 4    | 5    | 6    | 8    | 10 | 12   |  |
|------------------|------------------------|----|------|------|------|------|------|----|------|--|
|                  |                        |    |      |      |      |      |      |    |      |  |
| Height in Inches | 31                     | 34 | 37   | 40   | 43   | 46   | 53   | 55 | 57.5 |  |
|                  |                        |    |      |      |      |      |      |    |      |  |
| Hip in Inches    | 22 (bigger for diaper) | 21 | 22.5 | 23.5 | 24.5 | 25.5 | 28.5 | 30 | 32   |  |
|                  |                        |    |      |      |      |      |      |    |      |  |

please size based on hip measurement, and adjust the height when you cut the pattern. Measure from waist to ankle, add 2" for hem and waist and that is how long you should cut the pattern.

Nap-Time Creations

Girls Classic Legging Pattern Size 18mths - 12 years

Full tutorial: http://nap-timecreations.com/2015/02/free-classic-legging-pattern-for-girls.html

Cut two in mirror

direction of greatest stretch