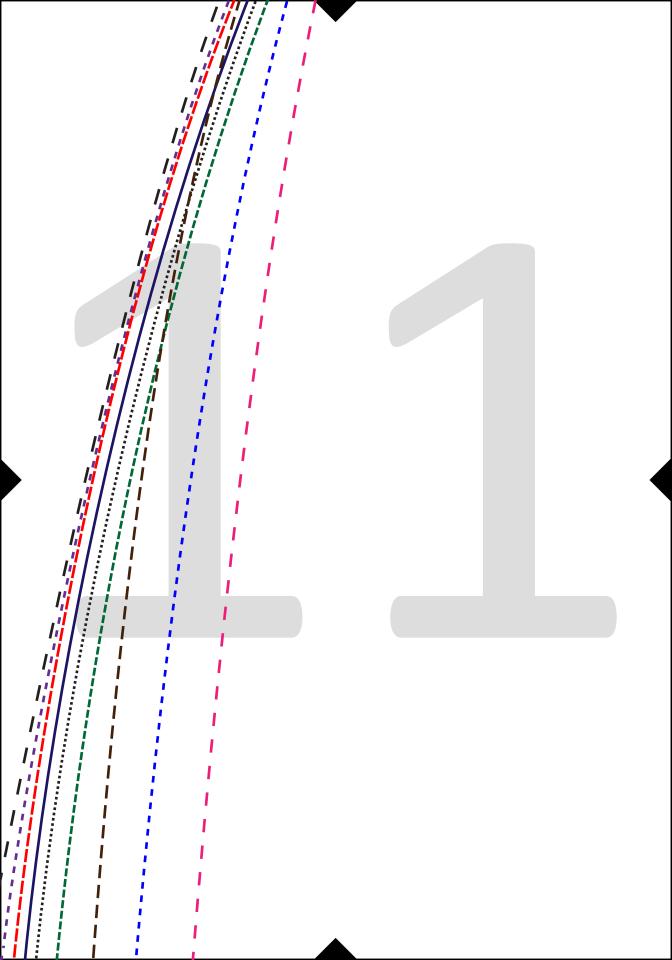

Girls Classic Legging Pattern Size 18mths - 12 years

Full tutorial: http://nap-timecreations.com/2015/02/free-classic-legging-pattern-for-girls.html

Cut two in mirror

direction of greatest stretch