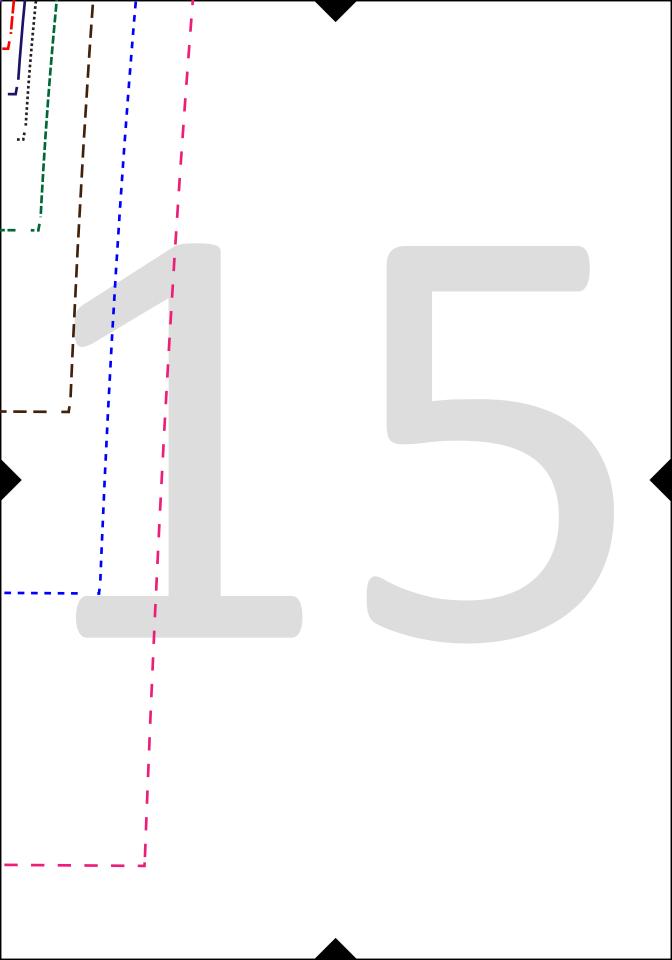

## Nap-Time Creations Girls Classic Legging Pattern Size 18mths - 12 years use this chart to choose a size... 3/8" seam allowance included

| Size             | 18-24mth               | 2  | 3    | 4    | 5    | 6    | 8    | 10 | 12   |  |
|------------------|------------------------|----|------|------|------|------|------|----|------|--|
|                  |                        |    |      |      |      |      |      |    |      |  |
| Height in Inches | 31                     | 34 | 37   | 40   | 43   | 46   | 53   | 55 | 57.5 |  |
|                  |                        |    |      |      |      |      |      |    |      |  |
| Hip in Inches    | 22 (bigger for diaper) | 21 | 22.5 | 23.5 | 24.5 | 25.5 | 28.5 | 30 | 32   |  |
|                  |                        |    |      |      |      |      |      |    |      |  |

please size based on hip measurement, and adjust the height when you cut the pattern. Measure from waist to ankle, add 2" for hem and waist and that is how long you should cut the pattern.

Nap-Time Creations

Girls Classic Legging Pattern Size 18mths - 12 years

Full tutorial: http://nap-timecreations.com/2015/02/free-classic-legging-pattern-for-girls.html

Cut two in mirror

direction of greatest stretch