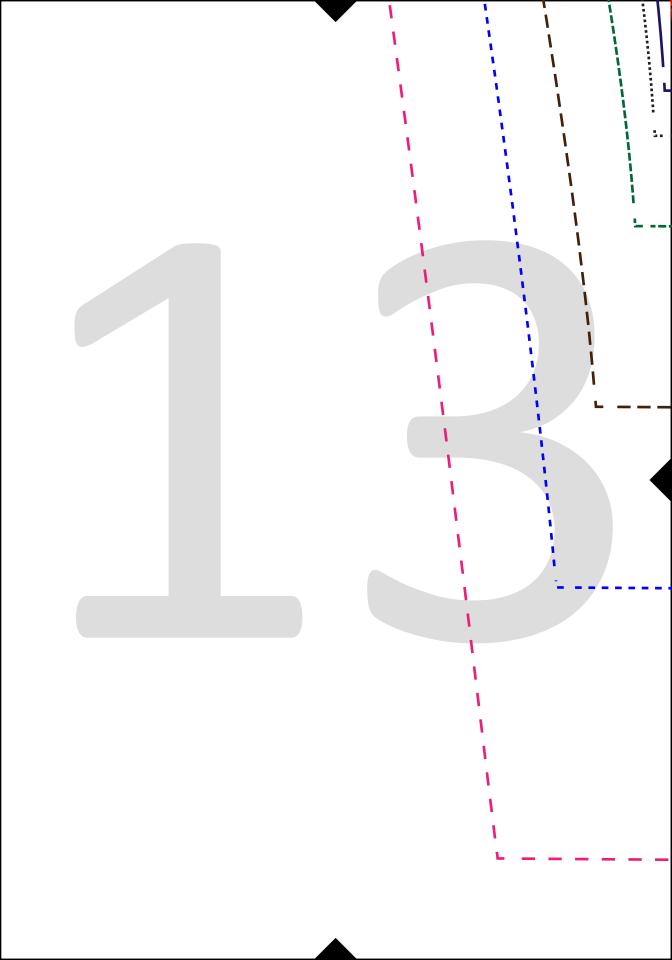

Girls Classic Legging Pattern Size 18mths - 12 years

Full tutorial: http://nap-timecreations.com/2015/02/free-classic-legging-pattern-for-girls.html

Cut two in mirror

direction of greatest stretch