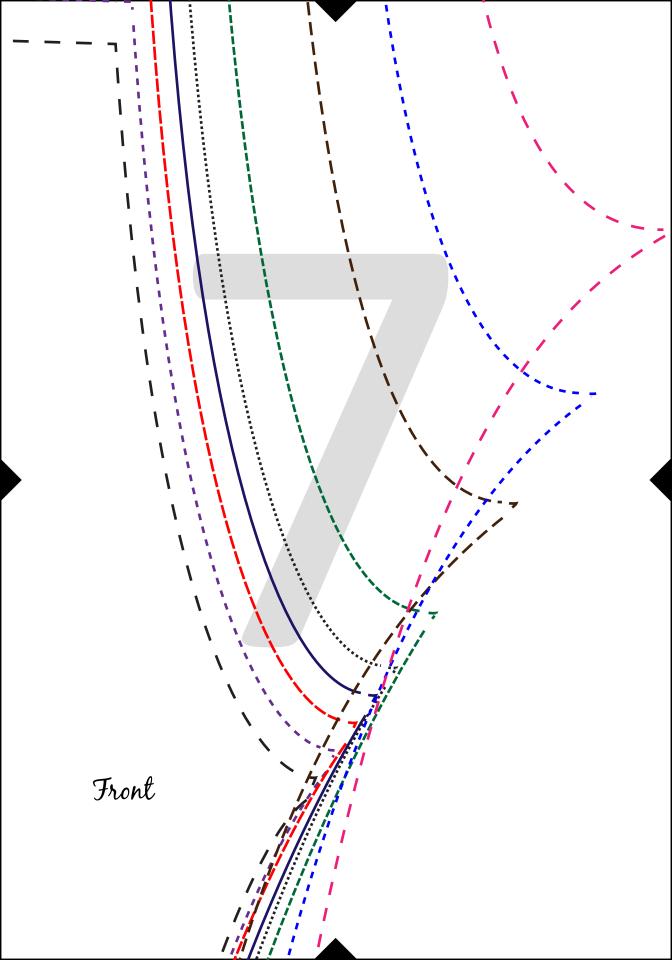

## Nap-Time Creations Girls Classic Legging Pattern Size 18mths - 12 years use this chart to choose a size... 3/8" seam allowance included

| Size             | 18-24mth               | 2  | 3    | 4    | 5    | 6    | 8    | 10 | 12   |  |
|------------------|------------------------|----|------|------|------|------|------|----|------|--|
|                  |                        |    |      |      |      |      |      |    |      |  |
| Height in Inches | 31                     | 34 | 37   | 40   | 43   | 46   | 53   | 55 | 57.5 |  |
|                  |                        |    |      |      |      |      |      |    |      |  |
| Hip in Inches    | 22 (bigger for diaper) | 21 | 22.5 | 23.5 | 24.5 | 25.5 | 28.5 | 30 | 32   |  |
|                  |                        |    |      |      |      |      |      |    |      |  |

please size based on hip measurement, and adjust the height when you cut the pattern. Measure from waist to ankle, add 2" for hem and waist and that is how long you should cut the pattern.

Nap-Time Creations

Girls Classic Legging Pattern Size 18mths - 12 years

Full tutorial: http://nap-timecreations.com/2015/02/free-classic-legging-pattern-for-girls.html

Cut two in mirror

direction of greatest stretch