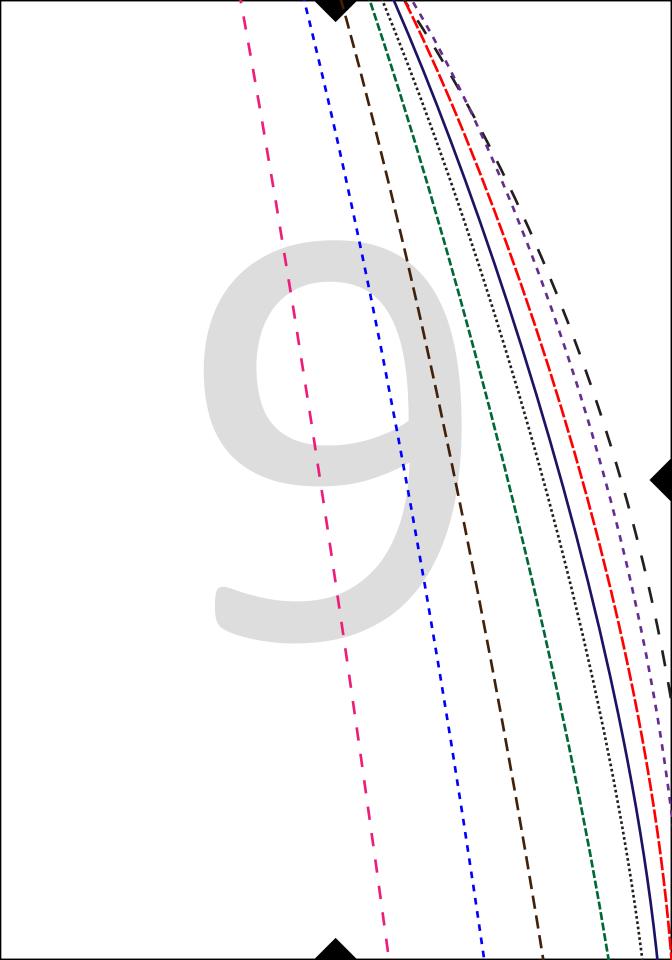

Girls Classic Legging Pattern Size 18mths - 12 years

Full tutorial: http://nap-timecreations.com/2015/02/free-classic-legging-pattern-for-girls.html

Cut two in mirror

direction of greatest stretch