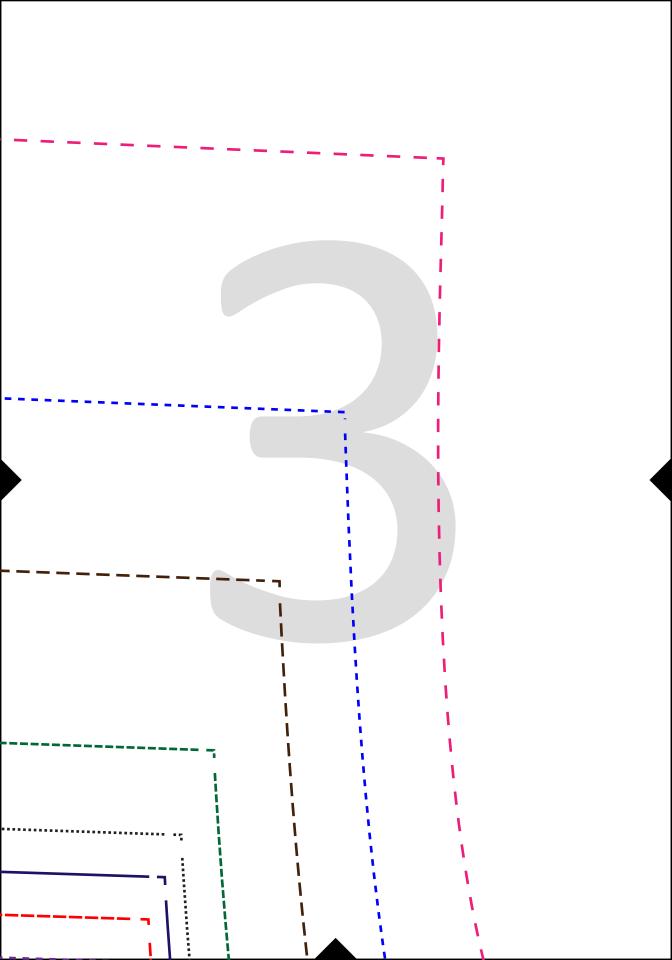

## Nap-Time Creations Girls Classic Legging Pattern Size 18mths - 12 years use this chart to choose a size... 3/8" seam allowance included

| Size             | 18-24mth               | 2  | 3    | 4    | 5    | 6    | 8    | 10 | 12   |  |
|------------------|------------------------|----|------|------|------|------|------|----|------|--|
|                  |                        |    |      |      |      |      |      |    |      |  |
| Height in Inches | 31                     | 34 | 37   | 40   | 43   | 46   | 53   | 55 | 57.5 |  |
|                  |                        |    |      |      |      |      |      |    |      |  |
| Hip in Inches    | 22 (bigger for diaper) | 21 | 22.5 | 23.5 | 24.5 | 25.5 | 28.5 | 30 | 32   |  |
|                  |                        |    |      |      |      |      |      |    |      |  |

please size based on hip measurement, and adjust the height when you cut the pattern. Measure from waist to ankle, add 2" for hem and waist and that is how long you should cut the pattern.

Nap-Time Creations

Girls Classic Legging Pattern Size 18mths - 12 years

Full tutorial: http://nap-timecreations.com/2015/02/free-classic-legging-pattern-for-girls.html

Cut two in mirror

direction of greatest stretch