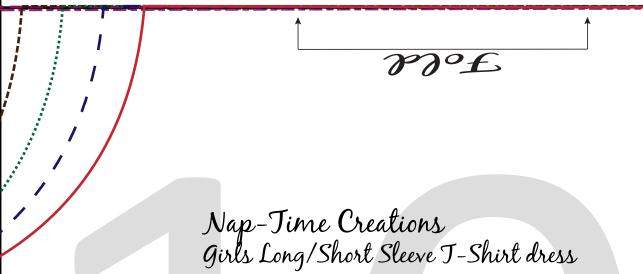

Nap-Time Creations Girls Long/Short Sleeve T-Shirt Dress Free Pattern Size 2t-12Y Full tutorial:

http://nap-timecreations.com/2015/11/t-shirt-dress-free-pattern.html

| 5T | 6T | 7Y | 8Y | 10Y | 12Y |
|----|----|----|----|-----|-----|
| 23 | 24 | 25 | 26 | 28  | 30  |
|    |    |    |    |     |     |