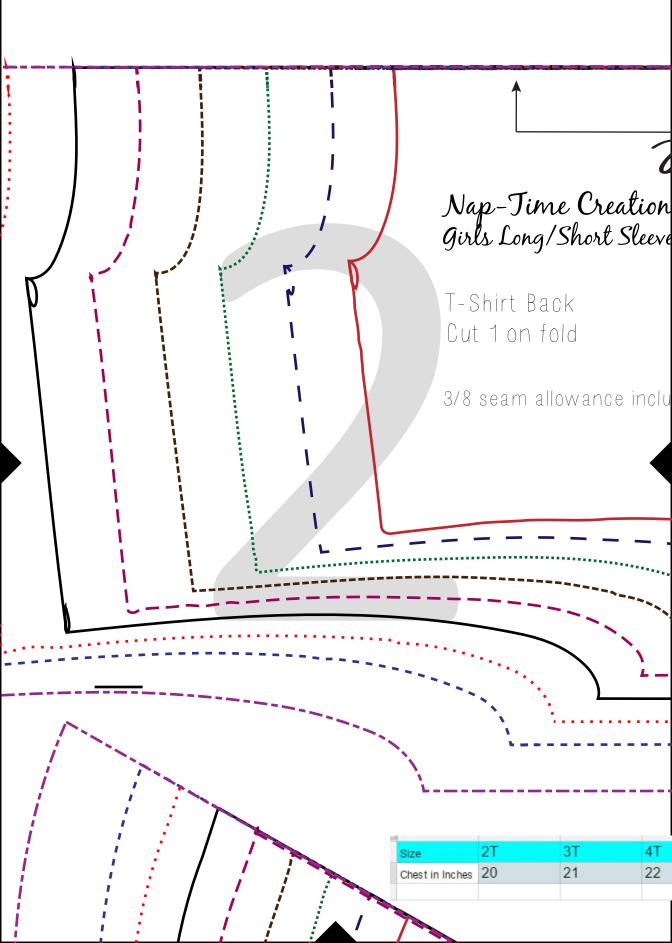

Nap-Time Creations Girls Long/Short Sleeve T-Shirt Dress Free Pattern Size 2t-12Y Full tutorial:

http://nap-timecreations.com/2015/11/t-shirt-dress-free-pattern.html

| 5T | 6T | 7Y | 8Y | 10Y | 12Y |
|----|----|----|----|-----|-----|
| 23 | 24 | 25 | 26 | 28  | 30  |
|    |    |    |    |     |     |