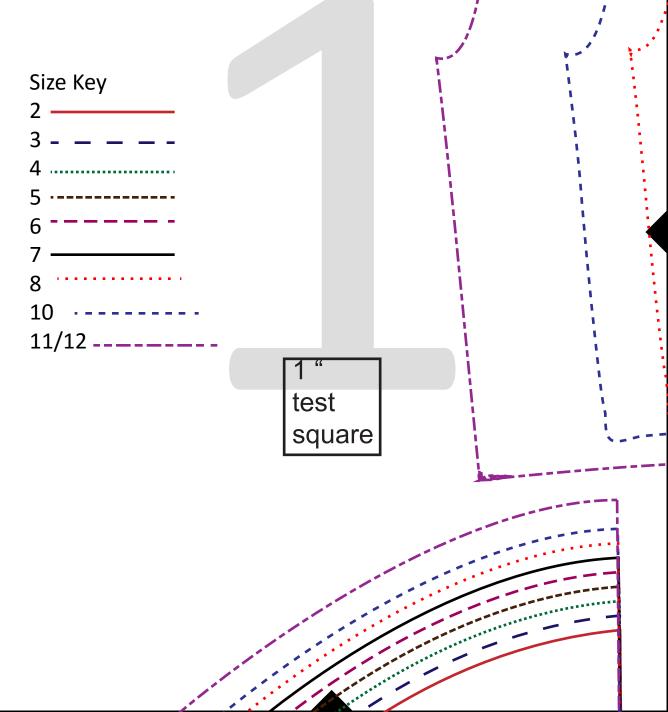

Nap-Time Creations Girls Long/Short Sleeve T-Shirt Dress Free Pattern Size 2t-12Y Full tutorial:

http://nap-timecreations.com/2015/11/t-shirt-dress-free-pattern.html

| 5T | 6T | 7Y | 8Y | 10Y | 12Y |
|----|----|----|----|-----|-----|
| 23 | 24 | 25 | 26 | 28  | 30  |
|    |    |    |    |     |     |