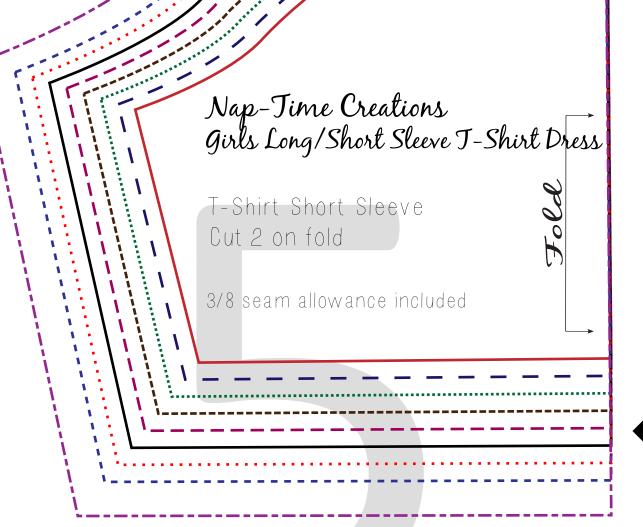

Nap-Time Creations Girls Long/Short Sleeve T-Shirt Dress Free Pattern Size 2t-12Y Full tutorial:

http://nap-timecreations.com/2015/11/t-shirt-dress-free-pattern.html

| 5T | 6T | 7Y | 8Y | 10Y | 12Y |
|----|----|----|----|-----|-----|
| 23 | 24 | 25 | 26 | 28  | 30  |
|    |    |    |    |     |     |