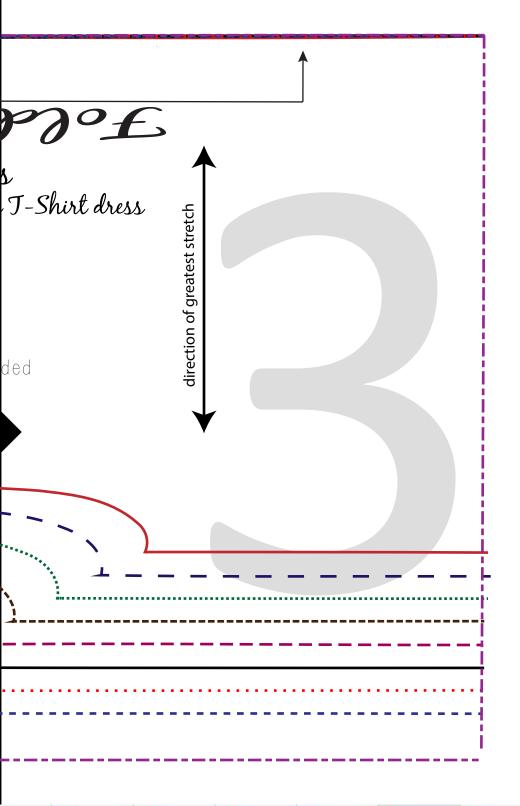

Nap-Time Creations Girls Long/Short Sleeve T-Shirt Dress Free Pattern Size 2t-12Y Full tutorial:

http://nap-timecreations.com/2015/11/t-shirt-dress-free-pattern.html

| 5T | 6T | 7Y | 8Y | 10Y | 12Y |
|----|----|----|----|-----|-----|
| 23 | 24 | 25 | 26 | 28  | 30  |
|    |    |    |    |     |     |