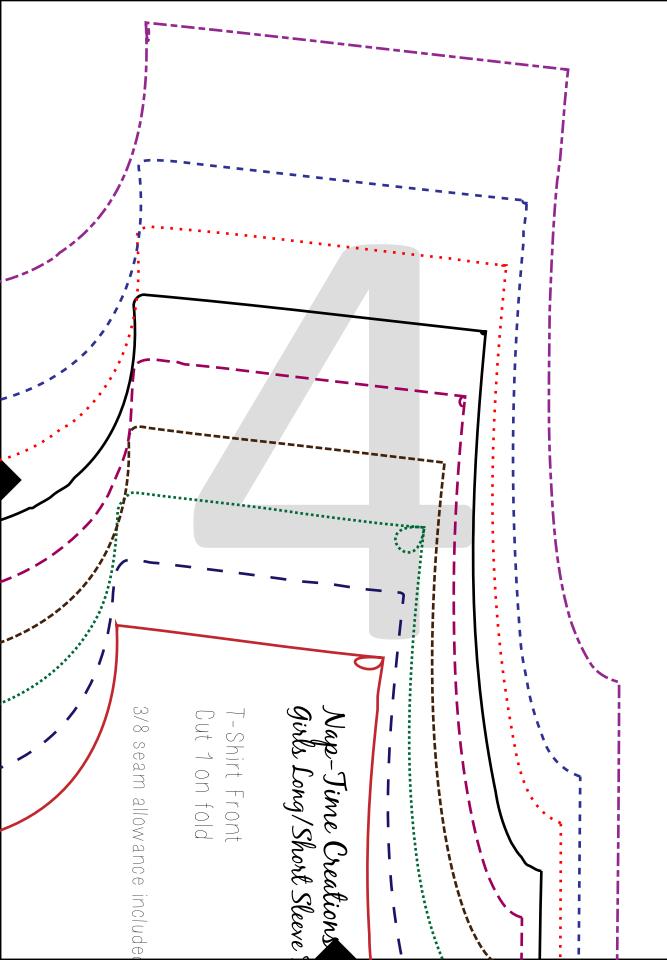

Nap-Time Creations Girls Long/Short Sleeve T-Shirt Dress Free Pattern Size 2t-12Y Full tutorial:

http://nap-timecreations.com/2015/11/t-shirt-dress-free-pattern.html

| 5T | 6T | 7Y | 8Y | 10Y | 12Y |
|----|----|----|----|-----|-----|
| 23 | 24 | 25 | 26 | 28  | 30  |
|    |    |    |    |     |     |