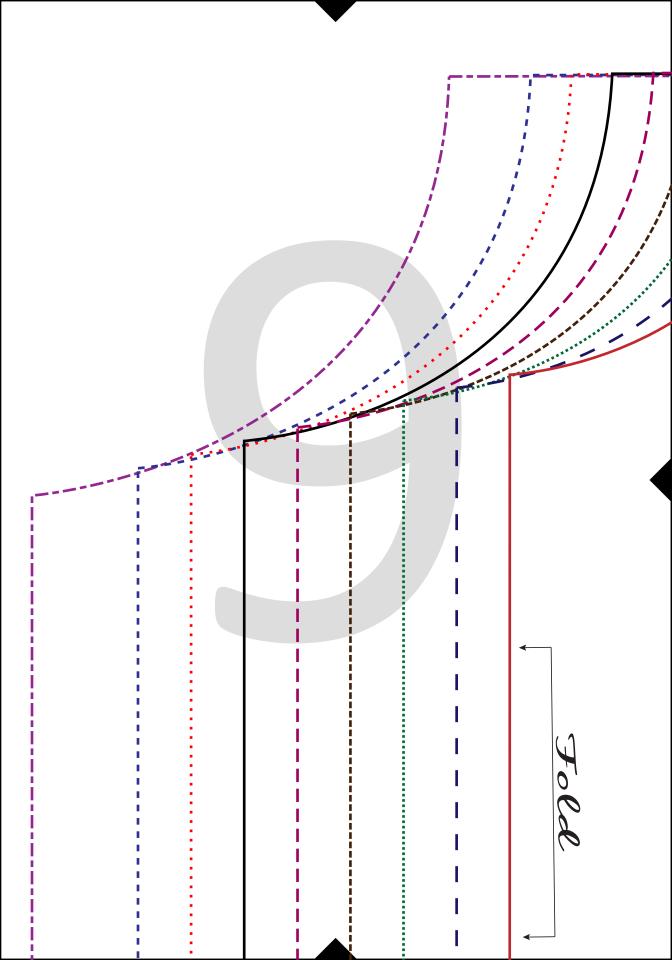

Nap-Time Creations Girls Long/Short Sleeve T-Shirt Dress Free Pattern Size 2t-12Y Full tutorial:

http://nap-timecreations.com/2015/11/t-shirt-dress-free-pattern.html

| 5T | 6T | 7Y | 8Y | 10Y | 12Y |
|----|----|----|----|-----|-----|
| 23 | 24 | 25 | 26 | 28  | 30  |
|    |    |    |    |     |     |