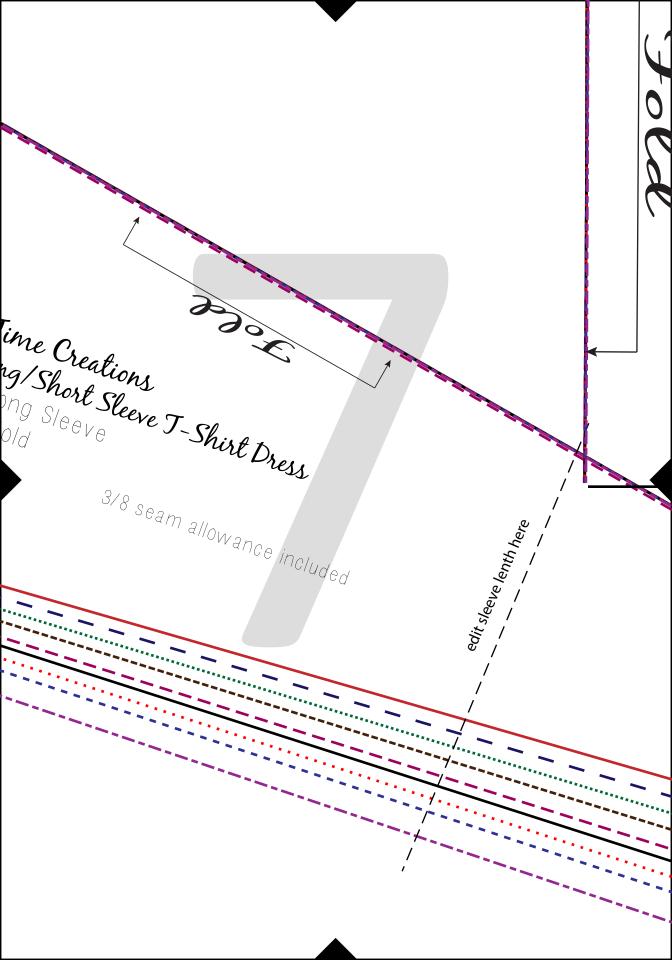

Nap-Time Creations Girls Long/Short Sleeve T-Shirt Dress Free Pattern Size 2t-12Y Full tutorial:

http://nap-timecreations.com/2015/11/t-shirt-dress-free-pattern.html

| 5T | 6T | 7Y | 8Y | 10Y | 12Y |
|----|----|----|----|-----|-----|
| 23 | 24 | 25 | 26 | 28  | 30  |
|    |    |    |    |     |     |