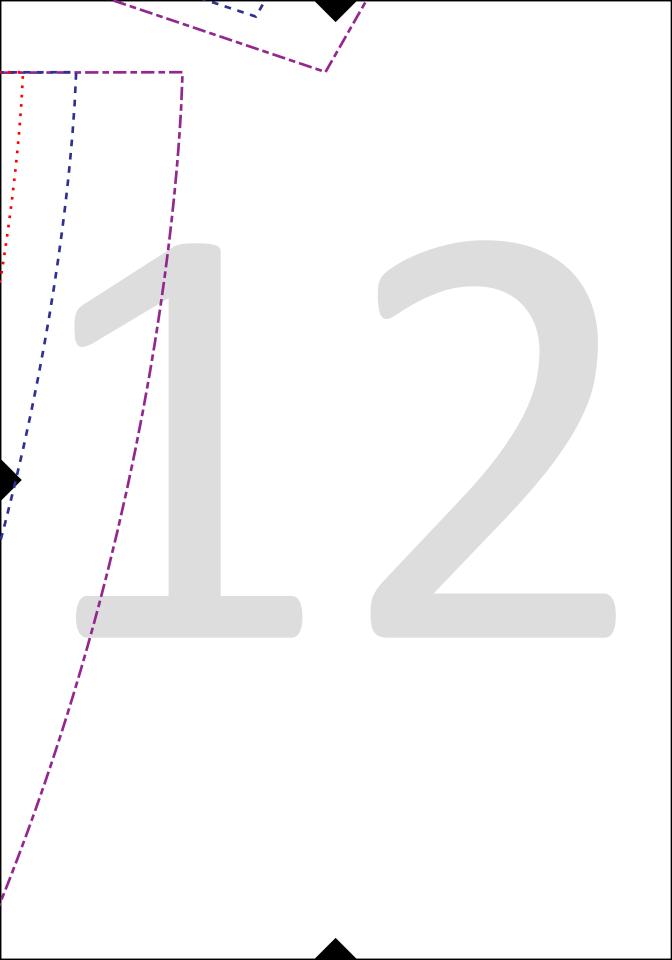

Nap-Time Creations Girls Long/Short Sleeve T-Shirt Dress Free Pattern Size 2t-12Y Full tutorial:

http://nap-timecreations.com/2015/11/t-shirt-dress-free-pattern.html

| 5T | 6T | 7Y | 8Y | 10Y | 12Y |
|----|----|----|----|-----|-----|
| 23 | 24 | 25 | 26 | 28  | 30  |
|    |    |    |    |     |     |