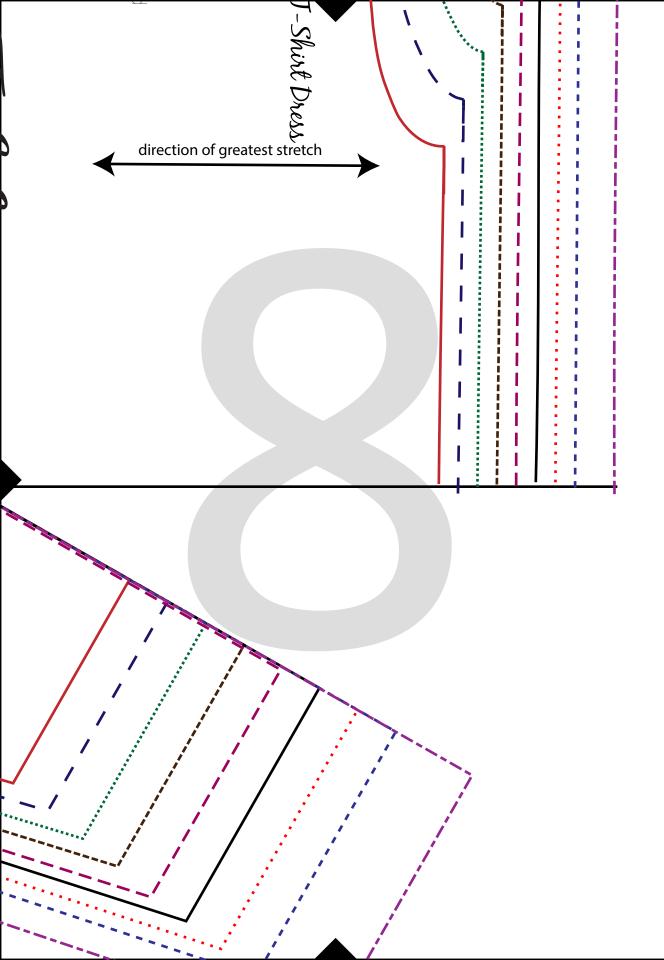

Nap-Time Creations Girls Long/Short Sleeve T-Shirt Dress Free Pattern Size 2t-12Y Full tutorial:

http://nap-timecreations.com/2015/11/t-shirt-dress-free-pattern.html

| 5T | 6T | 7Y | 8Y | 10Y | 12Y |
|----|----|----|----|-----|-----|
| 23 | 24 | 25 | 26 | 28  | 30  |
|    |    |    |    |     |     |