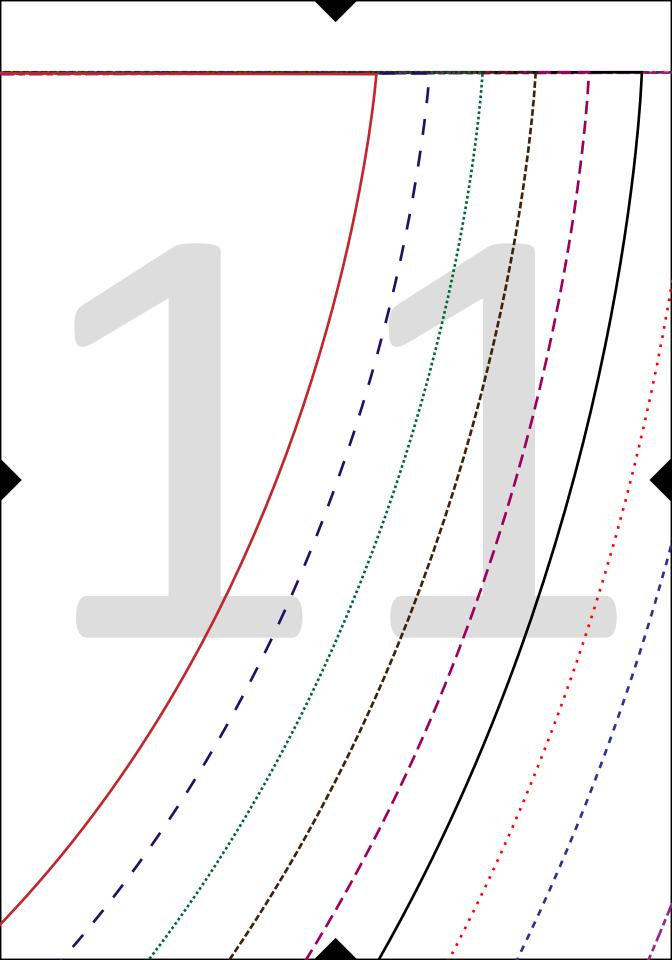

Nap-Time Creations Girls Long/Short Sleeve T-Shirt Dress Free Pattern Size 2t-12Y Full tutorial:

http://nap-timecreations.com/2015/11/t-shirt-dress-free-pattern.html

| 5T | 6T | 7Y | 8Y | 10Y | 12Y |
|----|----|----|----|-----|-----|
| 23 | 24 | 25 | 26 | 28  | 30  |
|    |    |    |    |     |     |