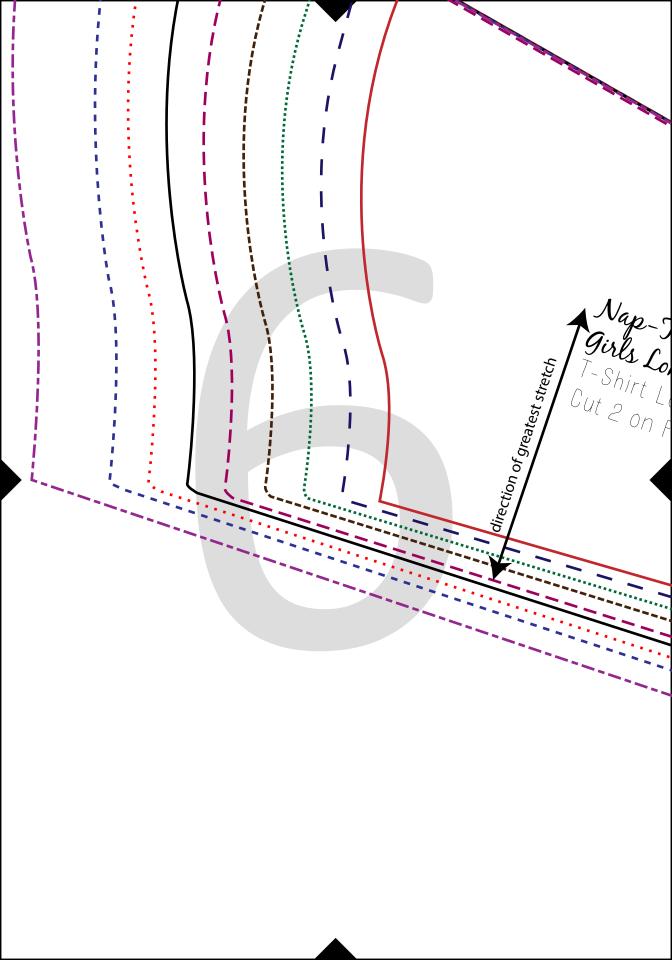

Nap-Time Creations Girls Long/Short Sleeve T-Shirt Dress Free Pattern Size 2t-12Y Full tutorial:

http://nap-timecreations.com/2015/11/t-shirt-dress-free-pattern.html

| 5T | 6T | 7Y | 8Y | 10Y | 12Y |
|----|----|----|----|-----|-----|
| 23 | 24 | 25 | 26 | 28  | 30  |
|    |    |    |    |     |     |