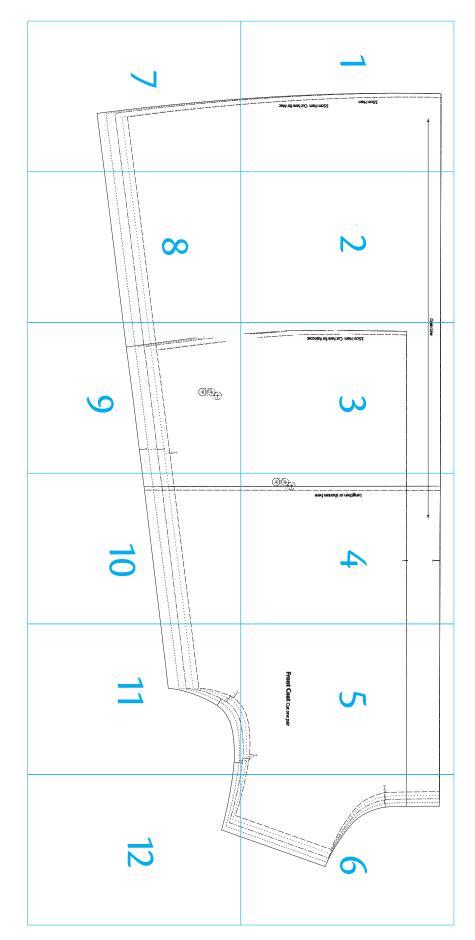

## Front Coat 12 pages

3.5cm Hem Cut here for Mac

3.5cm Hem

I

| ain Line                        |   |  |
|---------------------------------|---|--|
|                                 |   |  |
|                                 |   |  |
|                                 |   |  |
|                                 |   |  |
|                                 |   |  |
| 3.5cm                           | 2 |  |
| Hem                             | 3 |  |
| ut here                         |   |  |
| 3.5cm Hem Cut here for Raincoat |   |  |
| ncoat                           |   |  |
|                                 |   |  |
|                                 |   |  |
|                                 |   |  |
|                                 |   |  |
|                                 |   |  |

## Front Coat Cut one pair

Back Coat 12 pages

Cut here for Mac

Cut here for Mac

|                          | 4          |  |
|--------------------------|------------|--|
| Lengthen or shorten here | Grain Line |  |
|                          |            |  |
|                          | Т          |  |
|                          |            |  |