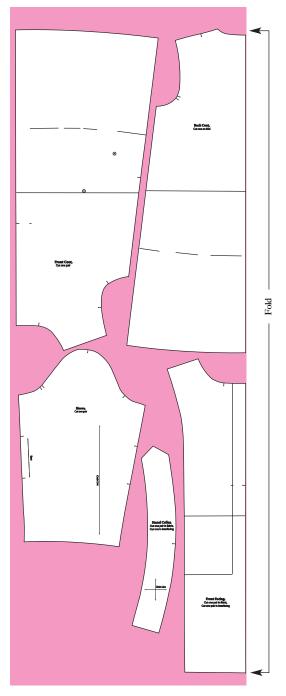

issue 46 April

Amanda Walker Page 34

Fabric cutting guide, Mac

Fabric cutting guide, Raincoat

## Front Coat 12 pages

3.5cm Hem Cut here for Mac

3.5cm Hem

I

| ain Line                        |   |  |
|---------------------------------|---|--|
|                                 |   |  |
|                                 |   |  |
|                                 |   |  |
|                                 |   |  |
|                                 |   |  |
| 3.5cm                           | 2 |  |
| Hem                             | 3 |  |
| ut here                         |   |  |
| 3.5cm Hem Cut here for Raincoat |   |  |
| ncoat                           |   |  |
|                                 |   |  |
|                                 |   |  |
|                                 |   |  |
|                                 |   |  |
|                                 |   |  |

## Front Coat Cut one pair

Back Coat 12 pages

Cut here for Mac

Cut here for Mac

|                          | 4          |  |
|--------------------------|------------|--|
| Lengthen or shorten here | Grain Line |  |
|                          |            |  |
|                          | Т          |  |
|                          |            |  |

## **Stand Collar**

Cut one pair in fabric, Cut one in interfacing