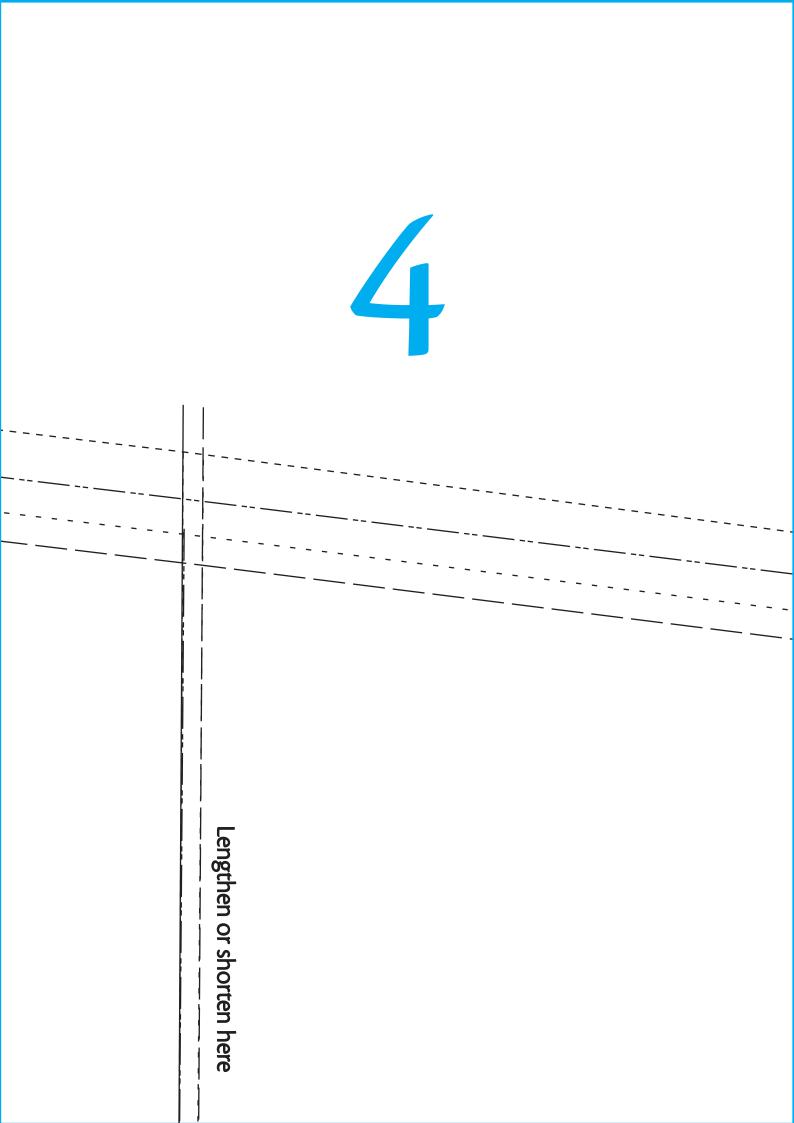

## Front Coat Cut one pair

Back Coat 12 pages

Cut here for Mac

Cut here for Mac

|                          | 4          |  |
|--------------------------|------------|--|
| Lengthen or shorten here | Grain Line |  |
|                          |            |  |
|                          | Т          |  |
|                          |            |  |