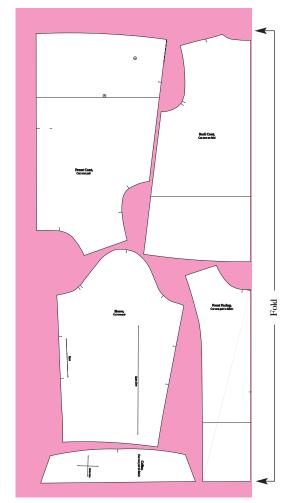

issue 46 April

Amanda Walker Page 34

Fabric cutting guide, Mac

Fabric cutting guide, Raincoat

## Front Coat 12 pages

3.5cm Hem Cut here for Mac

3.5cm Hem

I

| ain Line                        |   |  |
|---------------------------------|---|--|
|                                 |   |  |
|                                 |   |  |
|                                 |   |  |
|                                 |   |  |
|                                 |   |  |
| 3.5cm                           | 2 |  |
| Hem                             | 3 |  |
| ut here                         |   |  |
| 3.5cm Hem Cut here for Raincoat |   |  |
| ncoat                           |   |  |
|                                 |   |  |
|                                 |   |  |
|                                 |   |  |
|                                 |   |  |
|                                 |   |  |

## Front Coat Cut one pair

Back Coat 12 pages

Cut here for Mac

Cut here for Mac

|                          | 4          |  |
|--------------------------|------------|--|
| Lengthen or shorten here | Grain Line |  |
|                          |            |  |
|                          | Т          |  |
|                          |            |  |

## Collar, Raincoat <sup>2 pages</sup> Collar, Raincoat Cut one pair in fabric, Cut one pair in interfacing