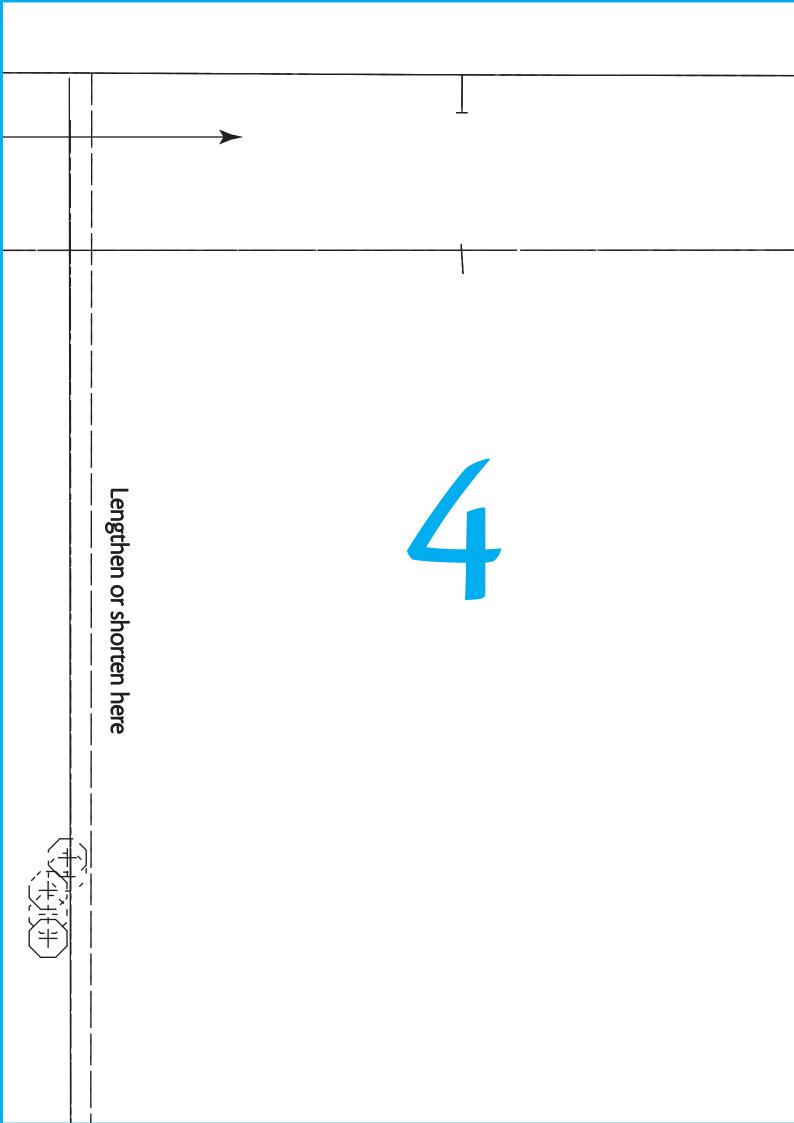

## Front Coat Cut one pair

Back Coat 12 pages

Cut here for Mac

Cut here for Mac

|                          | 4          |  |
|--------------------------|------------|--|
| Lengthen or shorten here | Grain Line |  |
|                          |            |  |
|                          | Т          |  |
|                          |            |  |