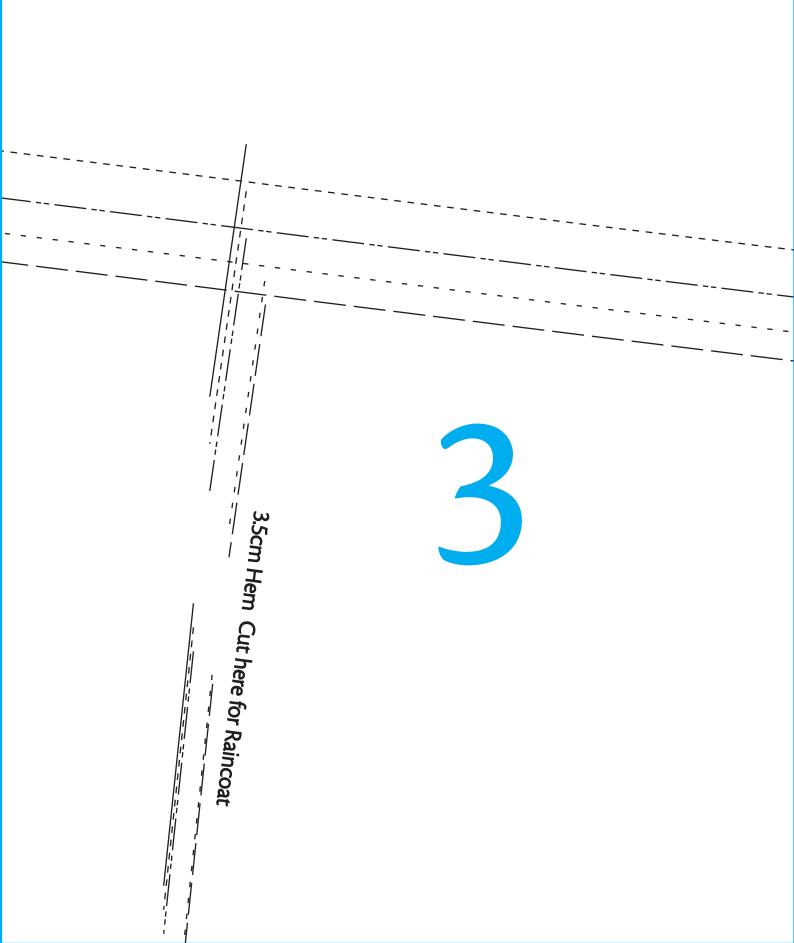

## Front Coat 12 pages

3.5cm Hem Cut here for Mac

3.5cm Hem

I

| ain Line                        |   |  |
|---------------------------------|---|--|
|                                 |   |  |
|                                 |   |  |
|                                 |   |  |
|                                 |   |  |
|                                 |   |  |
| 3.5cm                           | 2 |  |
| Hem                             | 3 |  |
| ut here                         |   |  |
| 3.5cm Hem Cut here for Raincoat |   |  |
| ncoat                           |   |  |
|                                 |   |  |
|                                 |   |  |
|                                 |   |  |
|                                 |   |  |
|                                 |   |  |