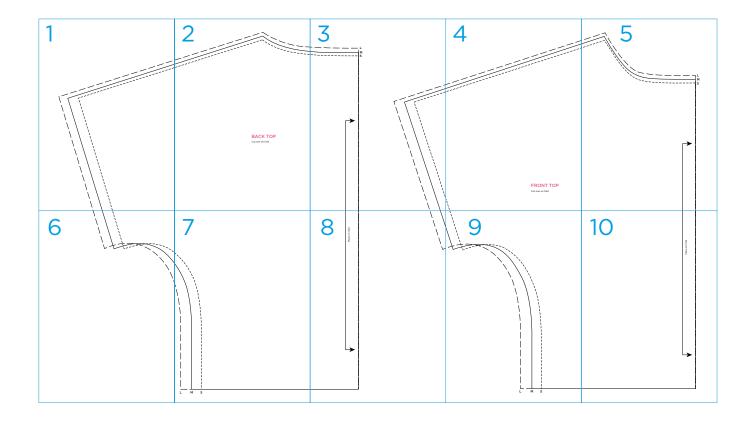

#### Page 2-12

Title: Draped top Designer: Amanda Walker Magazine page: 20

### **BACK TOP**

Cut one on fold

|           | 7                                      |                      |      |  |      |  |
|-----------|----------------------------------------|----------------------|------|--|------|--|
|           | `````````````````````````````````````` |                      |      |  |      |  |
|           |                                        |                      |      |  |      |  |
|           |                                        |                      |      |  |      |  |
|           |                                        |                      |      |  |      |  |
| <br> <br> | M                                      | <br> <br> <br> <br>S | <br> |  | <br> |  |