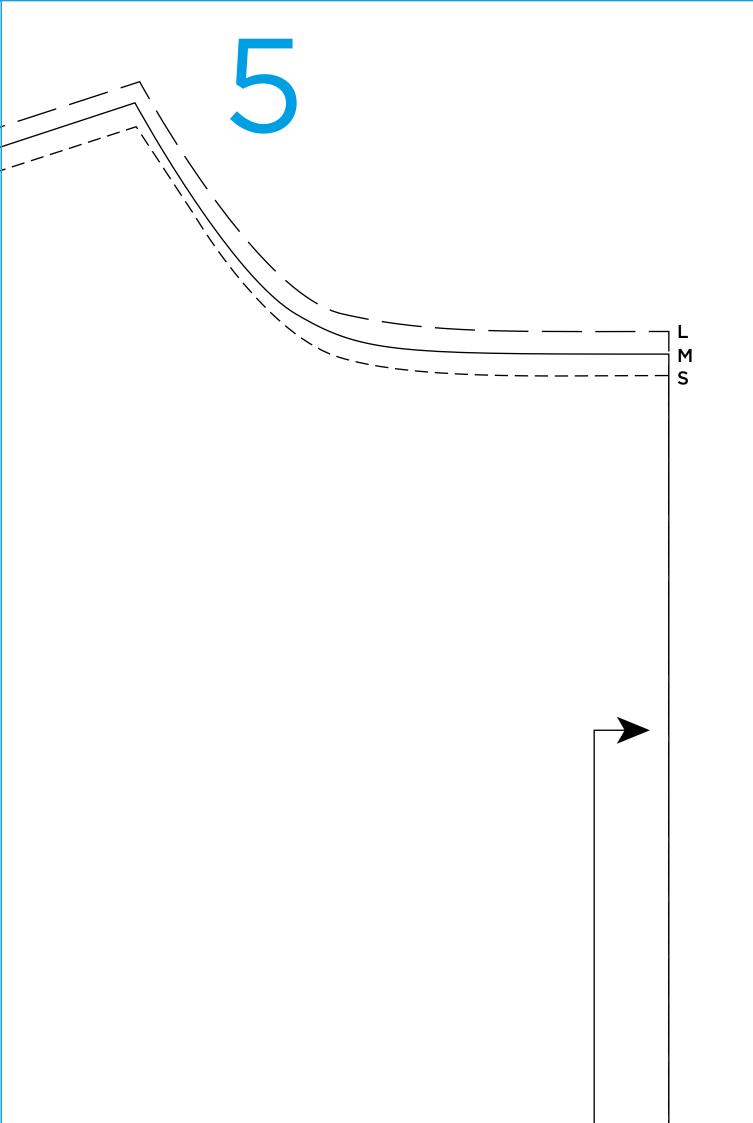

### **BACK TOP**

Cut one on fold

|           | 7                                      |                      |      |  |      |  |
|-----------|----------------------------------------|----------------------|------|--|------|--|
|           | `````````````````````````````````````` |                      |      |  |      |  |
|           |                                        |                      |      |  |      |  |
|           |                                        |                      |      |  |      |  |
|           |                                        |                      |      |  |      |  |
| <br> <br> | M                                      | <br> <br> <br> <br>S | <br> |  | <br> |  |