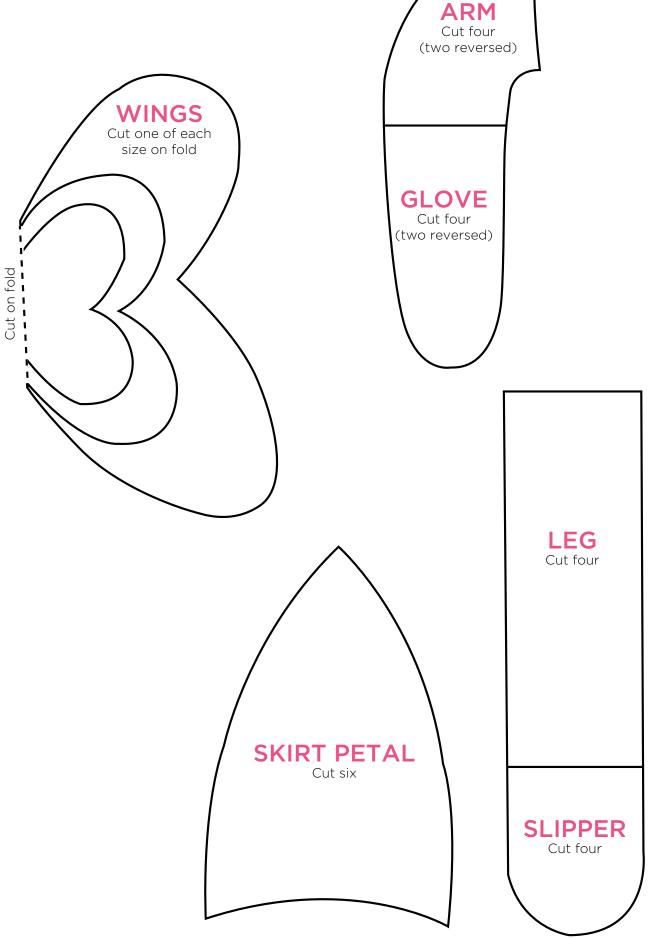

#### Page 27-28

Title: Snowflake fairy doll Designer: Jane Kharade Magazine page: 89