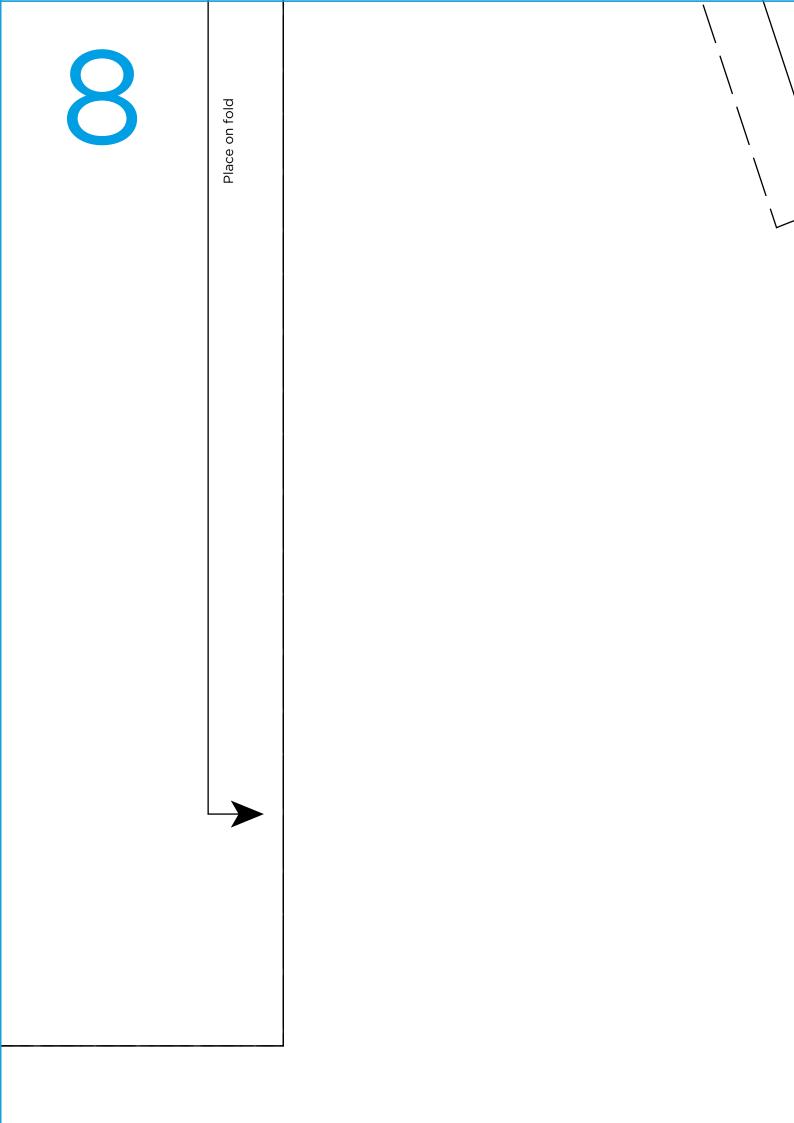

### **BACK TOP**

Cut one on fold

|           | 7                                      |                      |      |  |      |  |
|-----------|----------------------------------------|----------------------|------|--|------|--|
|           | `````````````````````````````````````` |                      |      |  |      |  |
|           |                                        |                      |      |  |      |  |
|           |                                        |                      |      |  |      |  |
|           |                                        |                      |      |  |      |  |
| <br> <br> | M                                      | <br> <br> <br> <br>S | <br> |  | <br> |  |

Place on fold

Page 13-17 Title: Fur stole Designer: Amanda Walker Magazine page: 40