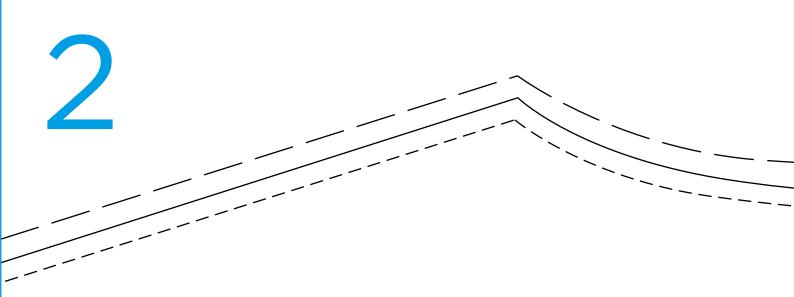

#### Page 2-12

Title: Draped top Designer: Amanda Walker Magazine page: 20

### **BACK TOP**

Cut one on fold

|           | 7                                      |                      |      |  |      |  |
|-----------|----------------------------------------|----------------------|------|--|------|--|
|           | `````````````````````````````````````` |                      |      |  |      |  |
|           |                                        |                      |      |  |      |  |
|           |                                        |                      |      |  |      |  |
|           |                                        |                      |      |  |      |  |
| <br> <br> | M                                      | <br> <br> <br> <br>S | <br> |  | <br> |  |