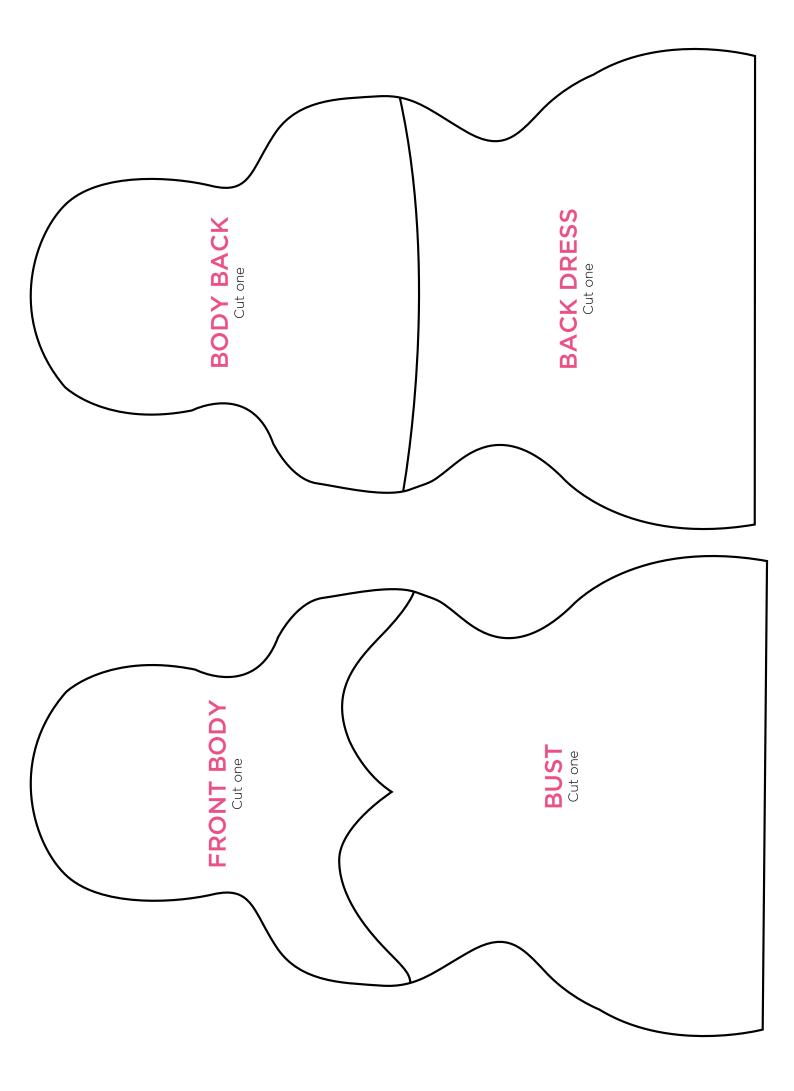

#### Page 27-28

Title: Snowflake fairy doll Designer: Jane Kharade Magazine page: 89