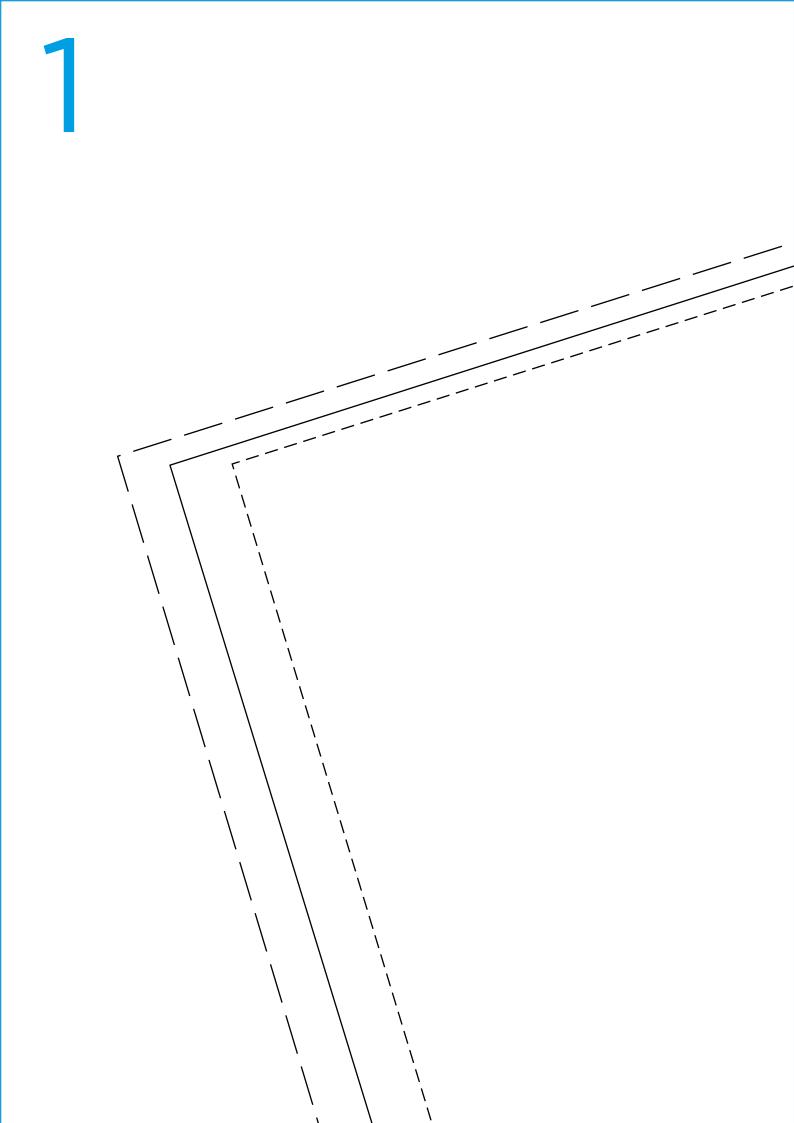

#### Page 2-12

Title: Draped top Designer: Amanda Walker Magazine page: 20

### **BACK TOP**

Cut one on fold

|           | 7                                      |                      |      |  |      |  |
|-----------|----------------------------------------|----------------------|------|--|------|--|
|           | `````````````````````````````````````` |                      |      |  |      |  |
|           |                                        |                      |      |  |      |  |
|           |                                        |                      |      |  |      |  |
|           |                                        |                      |      |  |      |  |
| <br> <br> | M                                      | <br> <br> <br> <br>S | <br> |  | <br> |  |