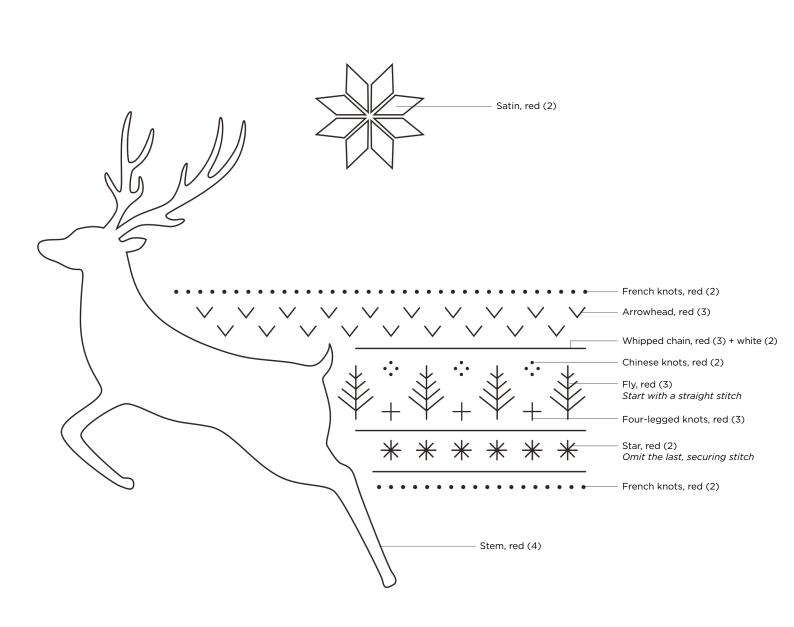

````````````````````````` |                      |      |  |      |  |
|           |                                        |                      |      |  |      |  |
|           |                                        |                      |      |  |      |  |
|           |                                        |                      |      |  |      |  |
| <br> <br> | M                                      | <br> <br> <br> <br>S | <br> |  | <br> |  |





Place on fold

Page 13-17 Title: Fur stole Designer: Amanda Walker Magazine page: 40





# FUR COLLAR

2

Cut one from fur on the fold Cut one from lining on the fold





Page 18 Title: Susie's stitch school **Designer:** Susie Johns Magazine page: 44



Page 19 Title: Reindeer runner Designer: Kelly Fletcher Magazine page: 68



Page 20-26 Title: Christmas stockings Designer: Carolyn Letten Magazine page: 70











# SMALL STOCKING

# SMALL STOCKING TOP





Page 27-28 Title: Snowflake fairy doll Designer: Jane Kharade Magazine page: 89





Page 29-31 Title: Patchwork deer Designer: Cheryl Owen Magazine page: 92

#### LAYOUT DIAGRAM







Page 32-36 Title: Debbie Shore shows you how Designer: Debbie Shore Magazine page: 98









Top left