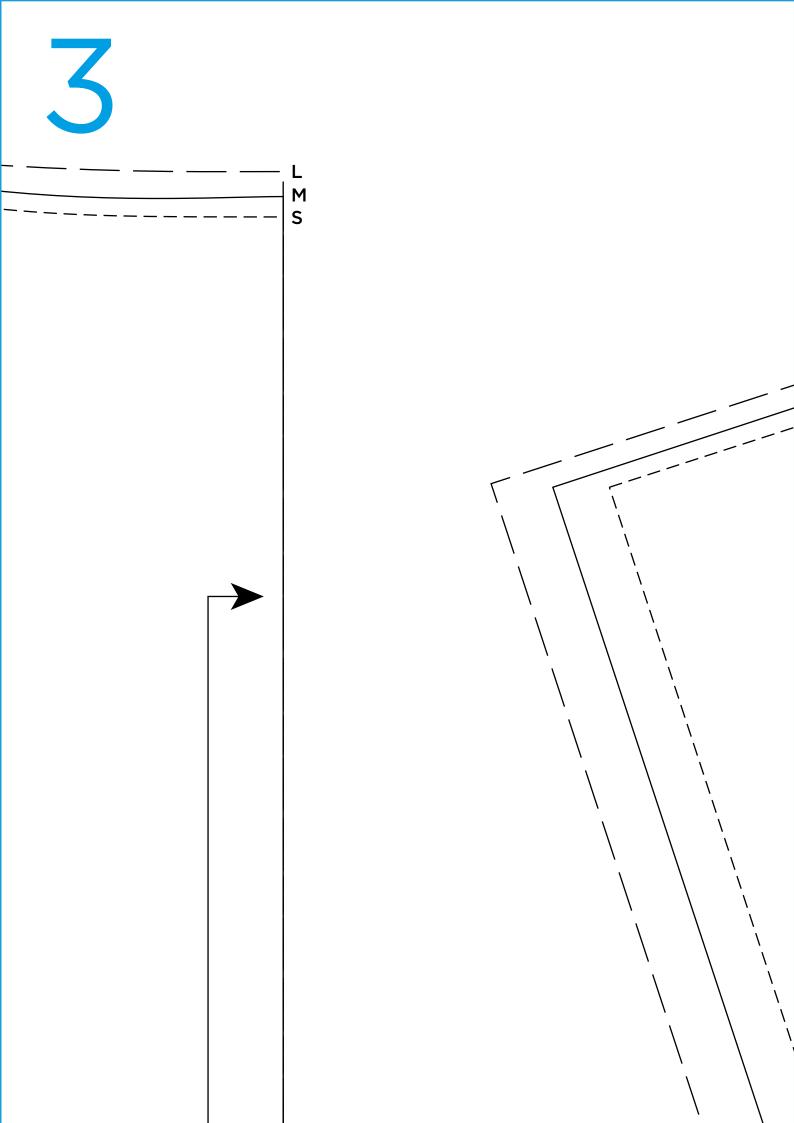

#### Page 2-12

Title: Draped top Designer: Amanda Walker Magazine page: 20

### **BACK TOP**

Cut one on fold

|           | 7                                      |                      |      |  |      |  |
|-----------|----------------------------------------|----------------------|------|--|------|--|
|           | `````````````````````````````````````` |                      |      |  |      |  |
|           |                                        |                      |      |  |      |  |
|           |                                        |                      |      |  |      |  |
|           |                                        |                      |      |  |      |  |
| <br> <br> | M                                      | <br> <br> <br> <br>S | <br> |  | <br> |  |