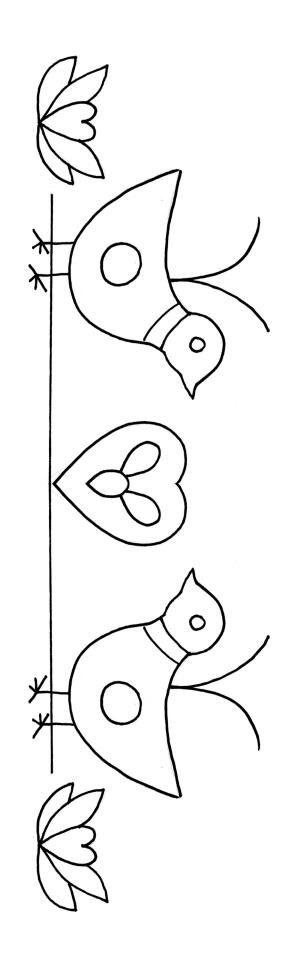

-----|----------------------|------|--|------|--|
|           | `````````````````````````````````````` |                      |      |  |      |  |
|           |                                        |                      |      |  |      |  |
|           |                                        |                      |      |  |      |  |
|           |                                        |                      |      |  |      |  |
| <br> <br> | M                                      | <br> <br> <br> <br>S | <br> |  | <br> |  |





Place on fold

Page 13-17 Title: Fur stole Designer: Amanda Walker Magazine page: 40





# FUR COLLAR

2

Cut one from fur on the fold Cut one from lining on the fold





Page 18 Title: Susie's stitch school **Designer:** Susie Johns Magazine page: 44



Page 19 Title: Reindeer runner Designer: Kelly Fletcher Magazine page: 68



Page 20-26 Title: Christmas stockings Designer: Carolyn Letten Magazine page: 70











# SMALL STOCKING

# SMALL STOCKING TOP





Page 27-28 Title: Snowflake fairy doll Designer: Jane Kharade Magazine page: 89





Page 29-31 Title: Patchwork deer Designer: Cheryl Owen Magazine page: 92

#### LAYOUT DIAGRAM







Page 32-36 Title: Debbie Shore shows you how Designer: Debbie Shore Magazine page: 98









Top left