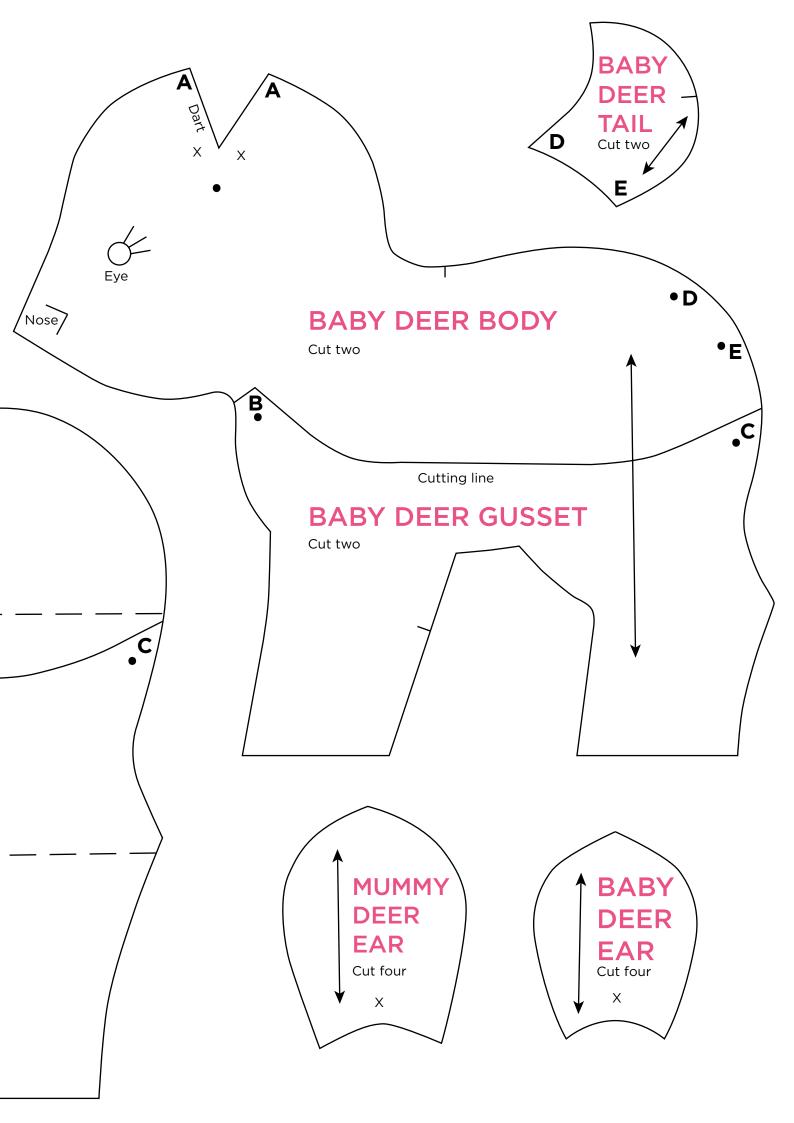

|      |  |      |  |
| <br> <br> | M                                      | <br> <br> <br> <br>S | <br> |  | <br> |  |





Place on fold

Page 13-17 Title: Fur stole Designer: Amanda Walker Magazine page: 40





# FUR COLLAR

2

Cut one from fur on the fold Cut one from lining on the fold





Page 18 Title: Susie's stitch school **Designer:** Susie Johns Magazine page: 44



Page 19 Title: Reindeer runner Designer: Kelly Fletcher Magazine page: 68



Page 20-26 Title: Christmas stockings Designer: Carolyn Letten Magazine page: 70











# SMALL STOCKING

# SMALL STOCKING TOP





Page 27-28 Title: Snowflake fairy doll Designer: Jane Kharade Magazine page: 89





Page 29-31 Title: Patchwork deer Designer: Cheryl Owen Magazine page: 92

#### LAYOUT DIAGRAM







Page 32-36 Title: Debbie Shore shows you how Designer: Debbie Shore Magazine page: 98









Top left