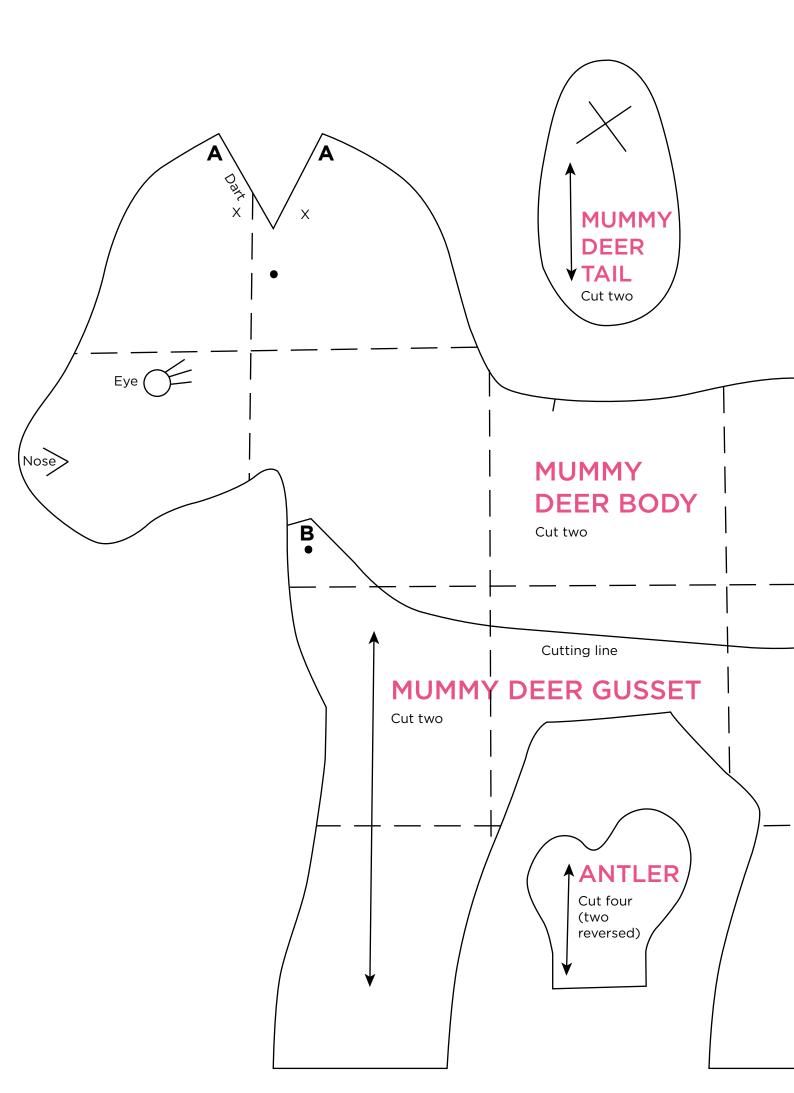

|                      |      |  |      |  |
| <br> <br> | M                                      | <br> <br> <br> <br>S | <br> |  | <br> |  |





Place on fold

Page 13-17 Title: Fur stole Designer: Amanda Walker Magazine page: 40





# FUR COLLAR

2

Cut one from fur on the fold Cut one from lining on the fold





Page 18 Title: Susie's stitch school **Designer:** Susie Johns Magazine page: 44



Page 19 Title: Reindeer runner Designer: Kelly Fletcher Magazine page: 68



Page 20-26 Title: Christmas stockings Designer: Carolyn Letten Magazine page: 70











# SMALL STOCKING

# SMALL STOCKING TOP





Page 27-28 Title: Snowflake fairy doll Designer: Jane Kharade Magazine page: 89





Page 29-31 Title: Patchwork deer Designer: Cheryl Owen Magazine page: 92

#### LAYOUT DIAGRAM







Page 32-36 Title: Debbie Shore shows you how Designer: Debbie Shore Magazine page: 98









Top left