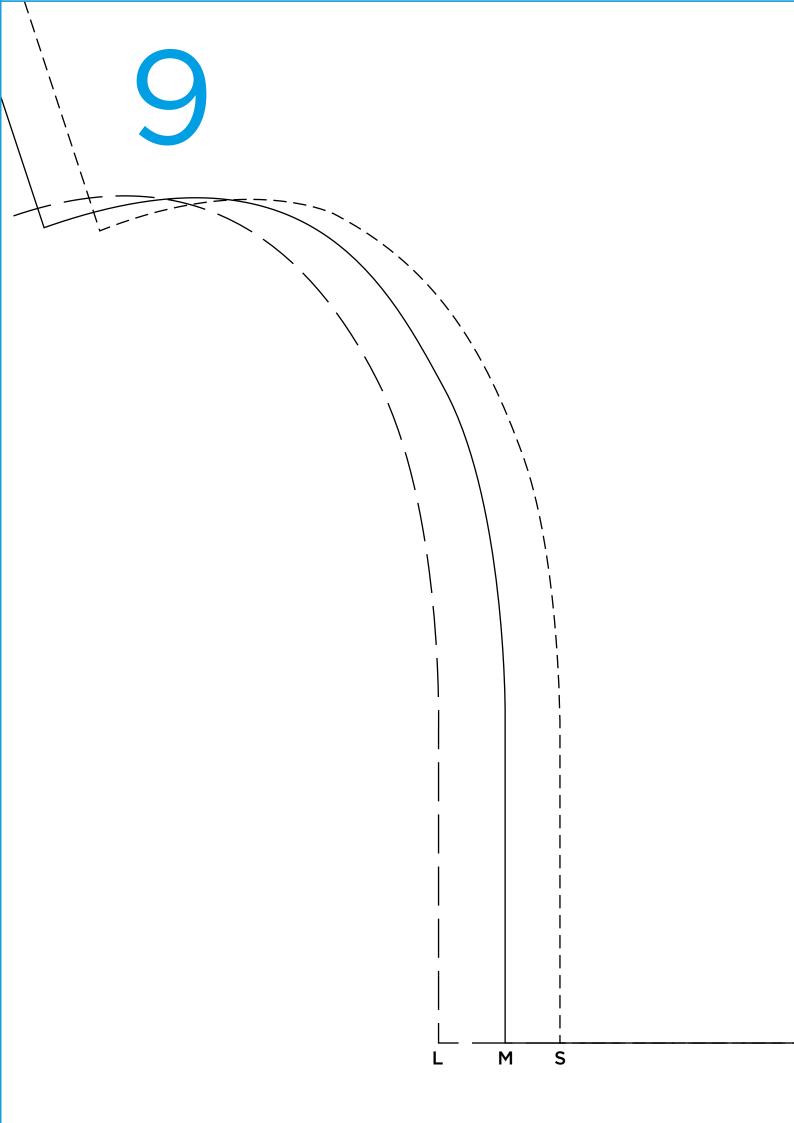

Place on fold

Page 13-17 Title: Fur stole Designer: Amanda Walker Magazine page: 40

# FUR COLLAR

2

Cut one from fur on the fold Cut one from lining on the fold

Page 18 Title: Susie's stitch school **Designer:** Susie Johns Magazine page: 44

Page 19 Title: Reindeer runner Designer: Kelly Fletcher Magazine page: 68