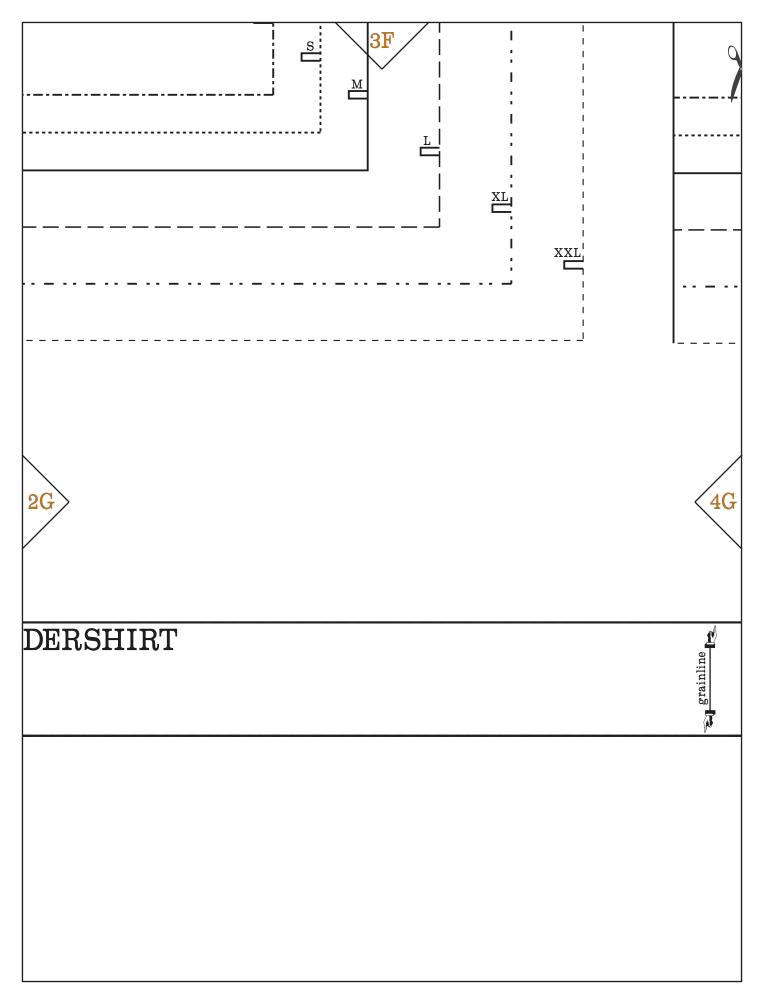

## ARROWSMITH UNDERSHIE Back Cut 1 Self on Fold

5D

Cut 1 Self on Fold Lengthen or Shorten Here THREAL DESIGNS INC. THEORY Copyright Information: The contents of this package the pattern, instructions, and images, are protected b copyright and belong to Thread Theory Designs, Inc Please refer to copyright information at http://threadtheory.ca/copyright for further informati Thank you for choosing Thread Theory Designs!