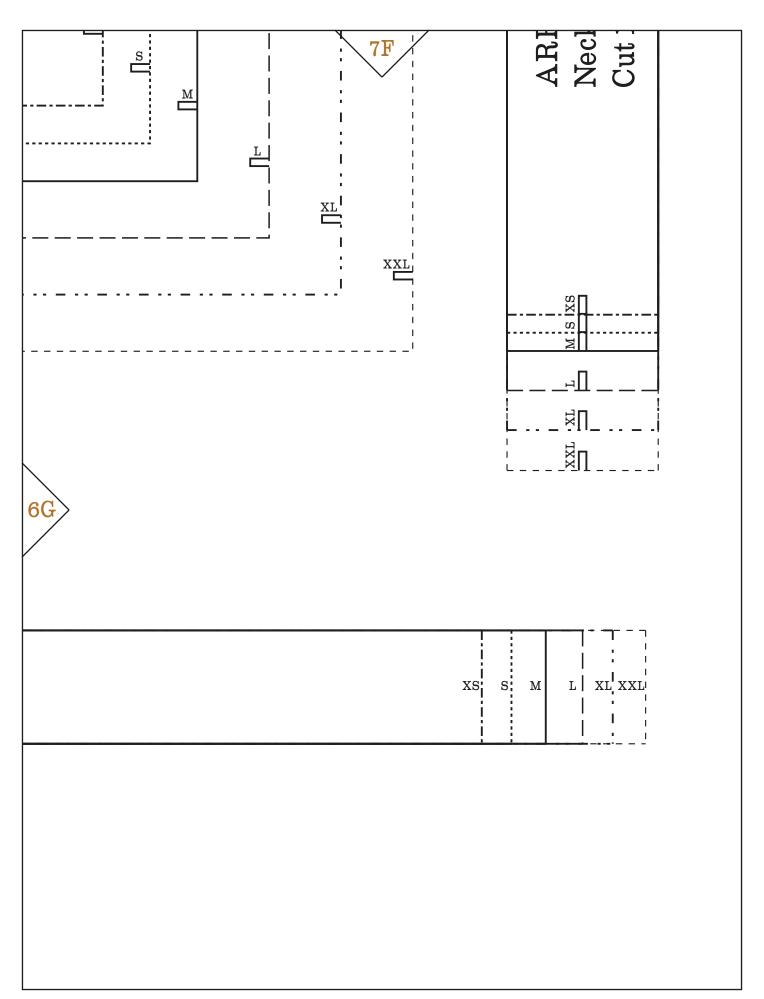

1F ARROWSMITH UN Armhole Binding Cut 2 Self

|          | 5 <b>F</b>                    |                 |
|----------|-------------------------------|-----------------|
|          |                               | $\mathcal{Q}$   |
|          |                               |                 |
|          |                               |                 |
|          |                               |                 |
|          |                               |                 |
|          |                               |                 |
|          |                               |                 |
|          |                               |                 |
|          |                               |                 |
|          |                               |                 |
|          |                               |                 |
|          |                               |                 |
| L        |                               | - — — — — — — — |
|          |                               |                 |
|          |                               |                 |
|          |                               |                 |
|          |                               |                 |
|          |                               |                 |
|          |                               |                 |
|          |                               |                 |
| L        |                               |                 |
|          |                               |                 |
|          |                               |                 |
|          |                               |                 |
|          |                               |                 |
|          |                               |                 |
|          |                               |                 |
|          |                               |                 |
|          |                               |                 |
|          |                               |                 |
|          |                               |                 |
| 10       |                               | ⟨6G             |
| 4G       |                               | ् ७५            |
|          |                               |                 |
|          |                               |                 |
| ľ        |                               |                 |
|          |                               |                 |
|          |                               |                 |
|          |                               |                 |
|          |                               |                 |
|          |                               |                 |
|          |                               |                 |
|          |                               |                 |
|          |                               |                 |
|          | direction of greatest stretch |                 |
|          |                               |                 |
|          |                               |                 |
| h        |                               |                 |
| <u> </u> |                               |                 |
|          |                               |                 |
|          |                               |                 |
|          |                               |                 |
|          |                               |                 |
|          |                               |                 |
|          |                               |                 |
|          |                               |                 |
|          |                               |                 |
|          |                               |                 |
|          |                               |                 |
|          |                               |                 |
|          |                               |                 |
|          |                               |                 |
|          |                               |                 |
|          |                               |                 |
|          |                               |                 |